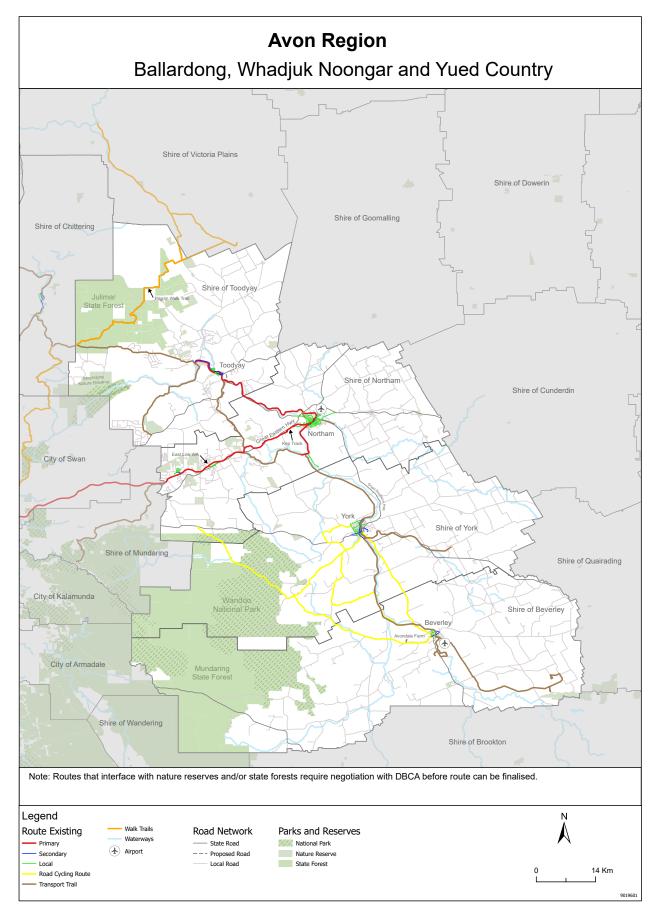

## 9.2.1 AVON AND CENTRAL COAST 2050 CYCLING STRATEGY

Location: Applicant: Folder Path: Disclosure of Interest: Date: Author: Senior Officer: Jurien Bay Shire of Dandaragan SODR-877026889-4010 Nil 28 March 2024 Julie Rouse, Coordinator Infrastructure Services Brad Pepper, Executive Manager Infrastructure

### BACKGROUND

The development of this Strategy stems from the Department of Transport's (DoT) WA Bike Network (WABN) Plan 2014-2031 key action to develop long term cycle strategies for Perth and Regional WA. The DoT have identified the need for twelve long-term cycling strategies across WA, including 11 regional 2050 Cycling Strategies to create a shared long-term vision for cycling in the regions and guide delivery of safe and interconnected bicycle networks, along with associated facilities and travel behaviour change initiatives.

Development of the Avon Central Coast 2050 Cycling Strategy began in late 2019, with the Shires of Beverley, Chittering, Dandaragan, Gingin, Northam, Toodyay and York, working in partnership with DoT.