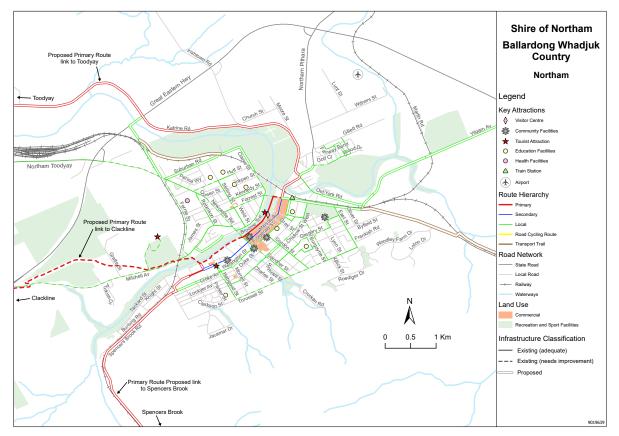

Development of the Avon Central Coast 2050 Cycling Strategy began in late 2019, with the Shires of Beverley, Chittering, Dandaragan, Gingin, Northam, Toodyay and York, working in partnership with DoT.

Concern around coastal inundation and erosion in Cervantes in particular, highlights the risk of investing in the construction of cycling infrastructure along the coastline as shown on maps within the Strategy, however, over time, Shire officers may be able to identify an alternative route to deliver this cycling network link within the townsite.