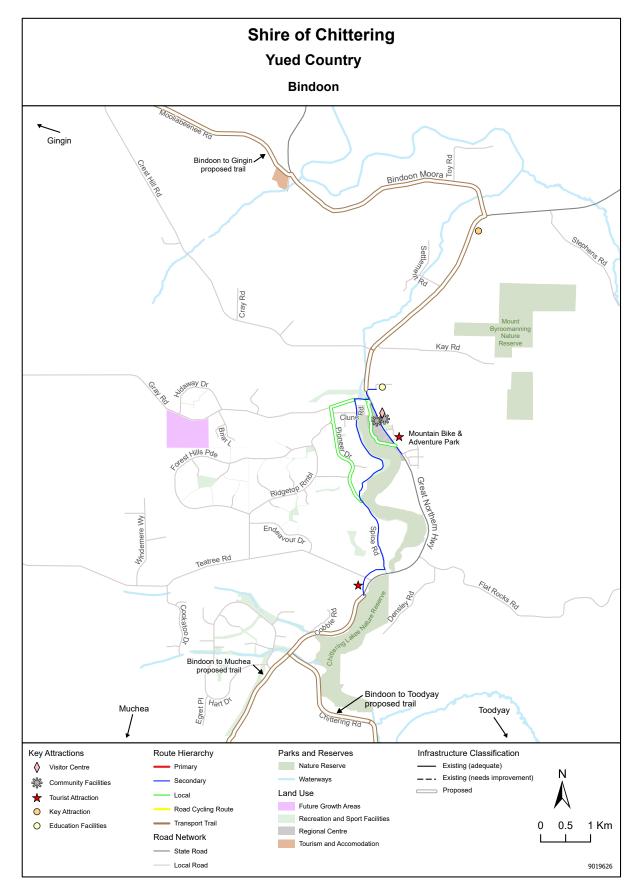

## 9.2.1 AVON AND CENTRAL COAST 2050 CYCLING STRATEGY

Location: Applicant: Folder Path: Disclosure of Interest: Date: Author: Senior Officer: Jurien Bay Shire of Dandaragan SODR-877026889-4010 Nil 28 March 2024 Julie Rouse, Coordinator Infrastructure Services Brad Pepper, Executive Manager Infrastructure

## **PROPOSAL**

This report seeks Council's endorsement of the Department of Transport's Avon and Central Coast 2050 Cycling Strategy ( Strategy) as attached.

### BACKGROUND

The development of this Strategy stems from the Department of Transport's (DoT) WA Bike Network (WABN) Plan 2014-2031 key action to develop long term cycle strategies for Perth and Regional WA. The DoT have identified the need for twelve long-term cycling strategies across WA, including 11 regional 2050 Cycling Strategies to create a shared long-term vision for cycling in the regions and guide delivery of safe and interconnected bicycle networks, along with associated facilities and travel behaviour change initiatives.

Each strategy developed has been undertaken in partnership with local governments across WA and informed by multiple phases of stakeholder and community consultation. Positioned as aspirational strategies to 2050, each strategy highlights opportunities to encourage bike riding for transport, recreation, and tourism across the region and proposes networks for regional centres and their surrounding areas. Five-year action plans prioritise the delivery of strategic infrastructure and initiatives and guide funding through the DoT's current Regional Bike Network (RBN) Grants program. It is important to note however, that this grants program is currently suspended for the 2024-2025 financial year while the DoT undertake a review of the program to determine new guidelines around future funding rollouts.

As aspirational plans, the DoT recognises that regional local governments with constrained funding may not have the capacity to deliver the complete final networks as outlined in each Strategy. Beyond guiding available RBN funding, these strategies are also demonstrably effective in driving investment by opening additional funding sources and enabling local governments to build more of the network and deliver more local travel behaviour change initiatives.

Development of these strategies has been wholly funded by the DoT but undertaken in partnership with all relevant local governments. To date six regional strategies have been completed, with the remaining 5 strategies due for completion this financial year.

Development of the Avon Central Coast 2050 Cycling Strategy began in late 2019, with the Shires of Beverley, Chittering, Dandaragan, Gingin, Northam, Toodyay and York, working in partnership with DoT.

Internal working groups for each of these local government authorities provided input and guided the development of this document. These working groups included diverse representatives across engineering, works, planning, community development, community safety, communications, sustainability, tourism, and economic development.

Following an agreed scope of works, the DoT procured engineering consultants, Cardno, as the delivery contractor to assist with the project. Stakeholder input was sought and received from government and non-government organisations, including (but not limited to) the Departments of Local Government, Sport and Cultural Industries (DLGSC), Planning, Lands and Heritage (DPLH), Biodiversity, Conservation and Attractions (DBCA), Water and Environmental Regulation (DWER), Main Roads WA (MRWA), and Tourism WA, as well as the WA Local Government Association (WALGA), and WestCycle. Details of stakeholder consultation can be found in Section 1.4.6 of the Strategy.

DoT and Cardno officers visited all key centres across the Avon-Central Coast region to undertake initial scoping in late 2019 and early 2020 which included a comprehensive review of relevant government and non-government policies and strategies, alongside reviews of existing cycling networks, data analysis, and stakeholder meetings to discuss and identify opportunities for cycling across the region.

Outputs from the scoping work culminated in the production of information sheets and preliminary 2050 network maps for the project which were used throughout the community consultation process. Information on the project was provided via the DoT's online 'My Say' Transport project page, with 139 people engaged online. Three drop-in sessions were held in 2020 in Jurien Bay, Gingin, and York, as well as stalls held at community markets in Jurien Bay, Bindoon and Toodyay (refer Appendix C of the Strategy for details).

With the onset of the COVID pandemic in 2020 the ongoing development of the Strategy was placed on hold in 2021 but recommenced in 2022. Between late 2022 and mid-2023, DoT reengaged with the relevant local governments and principal stakeholders to review mapping and outline each five-year action plan.

Shire of Dandaragan officers have worked extensively with the DoT in relation to the relevant projects within our Shire region listed within the Action Plan and throughout its review process on receiving the first draft of the document, provided significant feedback to DoT with modifications to be incorporated on information relating to the Shire of Dandaragan region and mapping.

Concern around coastal inundation and erosion in Cervantes in particular, highlights the risk of investing in the construction of cycling infrastructure along the coastline as shown on maps within the Strategy, however, over time, Shire officers may be able to identify an alternative route to deliver this cycling network link within the townsite.

## **COMMENT**

In presenting this item to Council, Shire officers invite Council to endorse the Strategy as-is or provide in-principle support pending any additional requests from Councillors for modifications if any.

If Council supports the document as is, the Strategy will be published on the DoT website and maintained by the DoT in partnership with all included local governments.

The DoT seek this endorsement to demonstrate region-wide collaboration on a shared vision, which will assist in leveraging and prioritising future funding. Once this long-term strategy is in place,

all current WABN grants and its future iteration, will be linked to them. Furthermore, these strategies have already been successful in gaining funding from Federal and commercial sources.

The final document is, as previously stated, a shared aspirational vision for cycling across the region, with the various action plans a guide for delivery, not an enforced set of actions. This long-term planning approach has now been endorsed by 32 metro local governments (through the Perth and Peel Long-Term Strategy) and all local governments with published regional strategies (including those in Warren-Blackwood, Leeuwin-Naturaliste, Bunbury-Wellington, Esperance, Geraldton, and Pilbara). These endorsements have been given on the basis that DoT will continue to work with local governments over time to maintain and where necessary, modify each strategy.

It is important that Council understand that endorsement of this Strategy does not commit Council nor State Government agencies to deliver all, or any part, of the Strategy, within a particular timeframe, nor does endorsement commit any party(s) to fund any specific route or initiative within the Strategy. Council's endorsement will solely confirm its support for local and State Government agencies to continue to work together in delivering the aspirational projects over the longer term.

It is also to be noted that the Shire of Gingin has chosen not to endorse the Avon-Central Coast Cycling Strategy due to other pressing priorities relating to the coastal management of its seaside towns and their commitment to funding subject to organisational and funding capacity at this point in time.