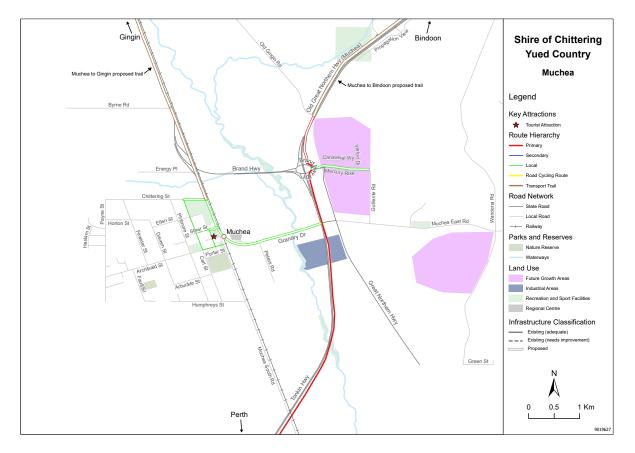

## 9.2.1 AVON AND CENTRAL COAST 2050 CYCLING STRATEGY

Location: Applicant: Folder Path: Disclosure of Interest: Date: Author: Senior Officer: Jurien Bay Shire of Dandaragan SODR-877026889-4010 Nil 28 March 2024 Julie Rouse, Coordinator Infrastructure Services Brad Pepper, Executive Manager Infrastructure

Outputs from the scoping work culminated in the production of information sheets and preliminary 2050 network maps for the project which were used throughout the community consultation process. Information on the project was provided via the DoT's online 'My Say' Transport project page, with 139 people engaged online. Three drop-in sessions were held in 2020 in Jurien Bay, Gingin, and York, as well as stalls held at community markets in Jurien Bay, Bindoon and Toodyay (refer Appendix C of the Strategy for details).

It is also to be noted that the Shire of Gingin has chosen not to endorse the Avon-Central Coast Cycling Strategy due to other pressing priorities relating to the coastal management of its seaside towns and their commitment to funding subject to organisational and funding capacity at this point in time.