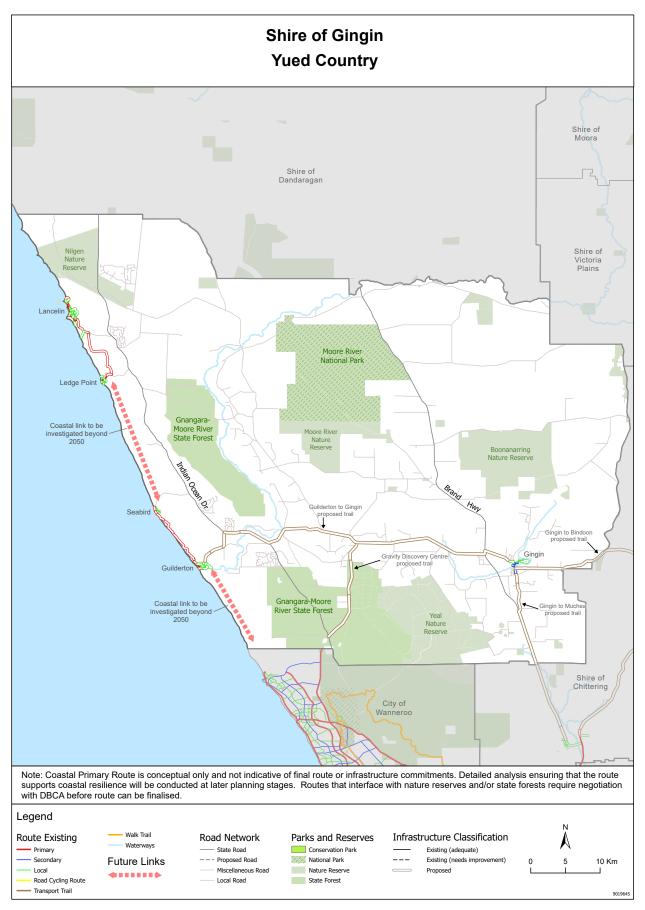

## 9.2.1 AVON AND CENTRAL COAST 2050 CYCLING STRATEGY

Location: Applicant: Folder Path: Disclosure of Interest: Date: Author: Senior Officer: Jurien Bay Shire of Dandaragan SODR-877026889-4010 Nil 28 March 2024 Julie Rouse, Coordinator Infrastructure Services Brad Pepper, Executive Manager Infrastructure

## **PROPOSAL**

This report seeks Council's endorsement of the Department of Transport's Avon and Central Coast 2050 Cycling Strategy ( Strategy) as attached.

### BACKGROUND

The development of this Strategy stems from the Department of Transport's (DoT) WA Bike Network (WABN) Plan 2014-2031 key action to develop long term cycle strategies for Perth and Regional WA. The DoT have identified the need for twelve long-term cycling strategies across WA, including 11 regional 2050 Cycling Strategies to create a shared long-term vision for cycling in the regions and guide delivery of safe and interconnected bicycle networks, along with associated facilities and travel behaviour change initiatives.

Each strategy developed has been undertaken in partnership with local governments across WA and informed by multiple phases of stakeholder and community consultation. Positioned as aspirational strategies to 2050, each strategy highlights opportunities to encourage bike riding for transport, recreation, and tourism across the region and proposes networks for regional centres and their surrounding areas. Five-year action plans prioritise the delivery of strategic infrastructure and initiatives and guide funding through the DoT's current Regional Bike Network (RBN) Grants program. It is important to note however, that this grants program is currently suspended for the 2024-2025 financial year while the DoT undertake a review of the program to determine new guidelines around future funding rollouts.

As aspirational plans, the DoT recognises that regional local governments with constrained funding may not have the capacity to deliver the complete final networks as outlined in each Strategy. Beyond guiding available RBN funding, these strategies are also demonstrably effective in driving investment by opening additional funding sources and enabling local governments to build more of the network and deliver more local travel behaviour change initiatives.

Development of these strategies has been wholly funded by the DoT but undertaken in partnership with all relevant local governments. To date six regional strategies have been completed, with the remaining 5 strategies due for completion this financial year.

Development of the Avon Central Coast 2050 Cycling Strategy began in late 2019, with the Shires of Beverley, Chittering, Dandaragan, Gingin, Northam, Toodyay and York, working in partnership with DoT.

Internal working groups for each of these local government authorities provided input and guided the development of this document. These working groups included diverse representatives across engineering, works, planning, community development, community safety, communications, sustainability, tourism, and economic development.

Following an agreed scope of works, the DoT procured engineering consultants, Cardno, as the delivery contractor to assist with the project. Stakeholder input was sought and received from government and non-government organisations, including (but not limited to) the Departments of Local Government, Sport and Cultural Industries (DLGSC), Planning, Lands and Heritage (DPLH), Biodiversity, Conservation and Attractions (DBCA), Water and Environmental Regulation (DWER), Main Roads WA (MRWA), and Tourism WA, as well as the WA Local Government Association (WALGA), and WestCycle. Details of stakeholder consultation can be found in Section 1.4.6 of the Strategy.

DoT and Cardno officers visited all key centres across the Avon-Central Coast region to undertake initial scoping in late 2019 and early 2020 which included a comprehensive review of relevant government and non-government policies and strategies, alongside reviews of existing cycling networks, data analysis, and stakeholder meetings to discuss and identify opportunities for cycling across the region.

Outputs from the scoping work culminated in the production of information sheets and preliminary 2050 network maps for the project which were used throughout the community consultation process. Information on the project was provided via the DoT's online 'My Say' Transport project page, with 139 people engaged online. Three drop-in sessions were held in 2020 in Jurien Bay, Gingin, and York, as well as stalls held at community markets in Jurien Bay, Bindoon and Toodyay (refer Appendix C of the Strategy for details).

With the onset of the COVID pandemic in 2020 the ongoing development of the Strategy was placed on hold in 2021 but recommenced in 2022. Between late 2022 and mid-2023, DoT reengaged with the relevant local governments and principal stakeholders to review mapping and outline each five-year action plan.

Shire of Dandaragan officers have worked extensively with the DoT in relation to the relevant projects within our Shire region listed within the Action Plan and throughout its review process on receiving the first draft of the document, provided significant feedback to DoT with modifications to be incorporated on information relating to the Shire of Dandaragan region and mapping.

Concern around coastal inundation and erosion in Cervantes in particular, highlights the risk of investing in the construction of cycling infrastructure along the coastline as shown on maps within the Strategy, however, over time, Shire officers may be able to identify an alternative route to deliver this cycling network link within the townsite.

## **COMMENT**

In presenting this item to Council, Shire officers invite Council to endorse the Strategy as-is or provide in-principle support pending any additional requests from Councillors for modifications if any.

If Council supports the document as is, the Strategy will be published on the DoT website and maintained by the DoT in partnership with all included local governments.

The DoT seek this endorsement to demonstrate region-wide collaboration on a shared vision, which will assist in leveraging and prioritising future funding. Once this long-term strategy is in place,

all current WABN grants and its future iteration, will be linked to them. Furthermore, these strategies have already been successful in gaining funding from Federal and commercial sources.

The final document is, as previously stated, a shared aspirational vision for cycling across the region, with the various action plans a guide for delivery, not an enforced set of actions. This long-term planning approach has now been endorsed by 32 metro local governments (through the Perth and Peel Long-Term Strategy) and all local governments with published regional strategies (including those in Warren-Blackwood, Leeuwin-Naturaliste, Bunbury-Wellington, Esperance, Geraldton, and Pilbara). These endorsements have been given on the basis that DoT will continue to work with local governments over time to maintain and where necessary, modify each strategy.

It is important that Council understand that endorsement of this Strategy does not commit Council nor State Government agencies to deliver all, or any part, of the Strategy, within a particular timeframe, nor does endorsement commit any party(s) to fund any specific route or initiative within the Strategy. Council's endorsement will solely confirm its support for local and State Government agencies to continue to work together in delivering the aspirational projects over the longer term.

It is also to be noted that the Shire of Gingin has chosen not to endorse the Avon-Central Coast Cycling Strategy due to other pressing priorities relating to the coastal management of its seaside towns and their commitment to funding subject to organisational and funding capacity at this point in time.