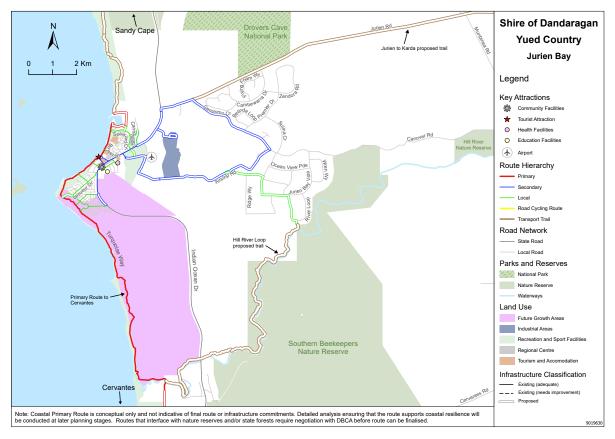

## 9.2.1 AVON AND CENTRAL COAST 2050 CYCLING STRATEGY

Location: Applicant: Folder Path: Disclosure of Interest: Date: Author: Senior Officer: Jurien Bay Shire of Dandaragan SODR-877026889-4010 Nil 28 March 2024 Julie Rouse, Coordinator Infrastructure Services Brad Pepper, Executive Manager Infrastructure

## **PROPOSAL**

This report seeks Council's endorsement of the Department of Transport's Avon and Central Coast 2050 Cycling Strategy ( Strategy) as attached.

### BACKGROUND

The development of this Strategy stems from the Department of Transport's (DoT) WA Bike Network (WABN) Plan 2014-2031 key action to develop long term cycle strategies for Perth and Regional WA. The DoT have identified the need for twelve long-term cycling strategies across WA, including 11 regional 2050 Cycling Strategies to create a shared long-term vision for cycling in the regions and guide delivery of safe and interconnected bicycle networks, along with associated facilities and travel behaviour change initiatives.

Each strategy developed has been undertaken in partnership with local governments across WA and informed by multiple phases of stakeholder and community consultation. Positioned as aspirational strategies to 2050, each strategy highlights opportunities to encourage bike riding for transport, recreation, and tourism across the region and proposes networks for regional centres and their surrounding areas. Five-year action plans prioritise the delivery of strategic infrastructure and initiatives and guide funding through the DoT's current Regional Bike Network (RBN) Grants program. It is important to note however, that this grants program is currently suspended for the 2024-2025 financial year while the DoT undertake a review of the program to determine new guidelines around future funding rollouts.

As aspirational plans, the DoT recognises that regional local governments with constrained funding may not have the capacity to deliver the complete final networks as outlined in each Strategy. Beyond guiding available RBN funding, these strategies are also demonstrably effective in driving investment by opening additional funding sources and enabling local governments to build more of the network and deliver more local travel behaviour change initiatives.

Development of these strategies has been wholly funded by the DoT but undertaken in partnership with all relevant local governments. To date six regional strategies have been completed, with the remaining 5 strategies due for completion this financial year.

Development of the Avon Central Coast 2050 Cycling Strategy began in late 2019, with the Shires of Beverley, Chittering, Dandaragan, Gingin, Northam, Toodyay and York, working in partnership with DoT.

Internal working groups for each of these local government authorities provided input and guided the development of this document. These working groups included diverse representatives across engineering, works, planning, community development, community safety, communications, sustainability, tourism, and economic development.

Following an agreed scope of works, the DoT procured engineering consultants, Cardno, as the delivery contractor to assist with the project. Stakeholder input was sought and received from government and non-government organisations, including (but not limited to) the Departments of Local Government, Sport and Cultural Industries (DLGSC), Planning, Lands and Heritage (DPLH), Biodiversity, Conservation and Attractions (DBCA), Water and Environmental Regulation (DWER), Main Roads WA (MRWA), and Tourism WA, as well as the WA Local Government Association (WALGA), and WestCycle. Details of stakeholder consultation can be found in Section 1.4.6 of the Strategy.

DoT and Cardno officers visited all key centres across the Avon-Central Coast region to undertake initial scoping in late 2019 and early 2020 which included a comprehensive review of relevant government and non-government policies and strategies, alongside reviews of existing cycling networks, data analysis, and stakeholder meetings to discuss and identify opportunities for cycling across the region.

Outputs from the scoping work culminated in the production of information sheets and preliminary 2050 network maps for the project which were used throughout the community consultation process. Information on the project was provided via the DoT's online 'My Say' Transport project page, with 139 people engaged online. Three drop-in sessions were held in 2020 in Jurien Bay, Gingin, and York, as well as stalls held at community markets in Jurien Bay, Bindoon and Toodyay (refer Appendix C of the Strategy for details).

With the onset of the COVID pandemic in 2020 the ongoing development of the Strategy was placed on hold in 2021 but recommenced in 2022. Between late 2022 and mid-2023, DoT reengaged with the relevant local governments and principal stakeholders to review mapping and outline each five-year action plan.

Shire of Dandaragan officers have worked extensively with the DoT in relation to the relevant projects within our Shire region listed within the Action Plan and throughout its review process on receiving the first draft of the document, provided significant feedback to DoT with modifications to be incorporated on information relating to the Shire of Dandaragan region and mapping.

Concern around coastal inundation and erosion in Cervantes in particular, highlights the risk of investing in the construction of cycling infrastructure along the coastline as shown on maps within the Strategy, however, over time, Shire officers may be able to identify an alternative route to deliver this cycling network link within the townsite.

## **COMMENT**

In presenting this item to Council, Shire officers invite Council to endorse the Strategy as-is or provide in-principle support pending any additional requests from Councillors for modifications if any.

If Council supports the document as is, the Strategy will be published on the DoT website and maintained by the DoT in partnership with all included local governments.

The DoT seek this endorsement to demonstrate region-wide collaboration on a shared vision, which will assist in leveraging and prioritising future funding. Once this long-term strategy is in place,

all current WABN grants and its future iteration, will be linked to them. Furthermore, these strategies have already been successful in gaining funding from Federal and commercial sources.

The final document is, as previously stated, a shared aspirational vision for cycling across the region, with the various action plans a guide for delivery, not an enforced set of actions. This long-term planning approach has now been endorsed by 32 metro local governments (through the Perth and Peel Long-Term Strategy) and all local governments with published regional strategies (including those in Warren-Blackwood, Leeuwin-Naturaliste, Bunbury-Wellington, Esperance, Geraldton, and Pilbara). These endorsements have been given on the basis that DoT will continue to work with local governments over time to maintain and where necessary, modify each strategy.

It is important that Council understand that endorsement of this Strategy does not commit Council nor State Government agencies to deliver all, or any part, of the Strategy, within a particular timeframe, nor does endorsement commit any party(s) to fund any specific route or initiative within the Strategy. Council's endorsement will solely confirm its support for local and State Government agencies to continue to work together in delivering the aspirational projects over the longer term.

It is also to be noted that the Shire of Gingin has chosen not to endorse the Avon-Central Coast Cycling Strategy due to other pressing priorities relating to the coastal management of its seaside towns and their commitment to funding subject to organisational and funding capacity at this point in time.