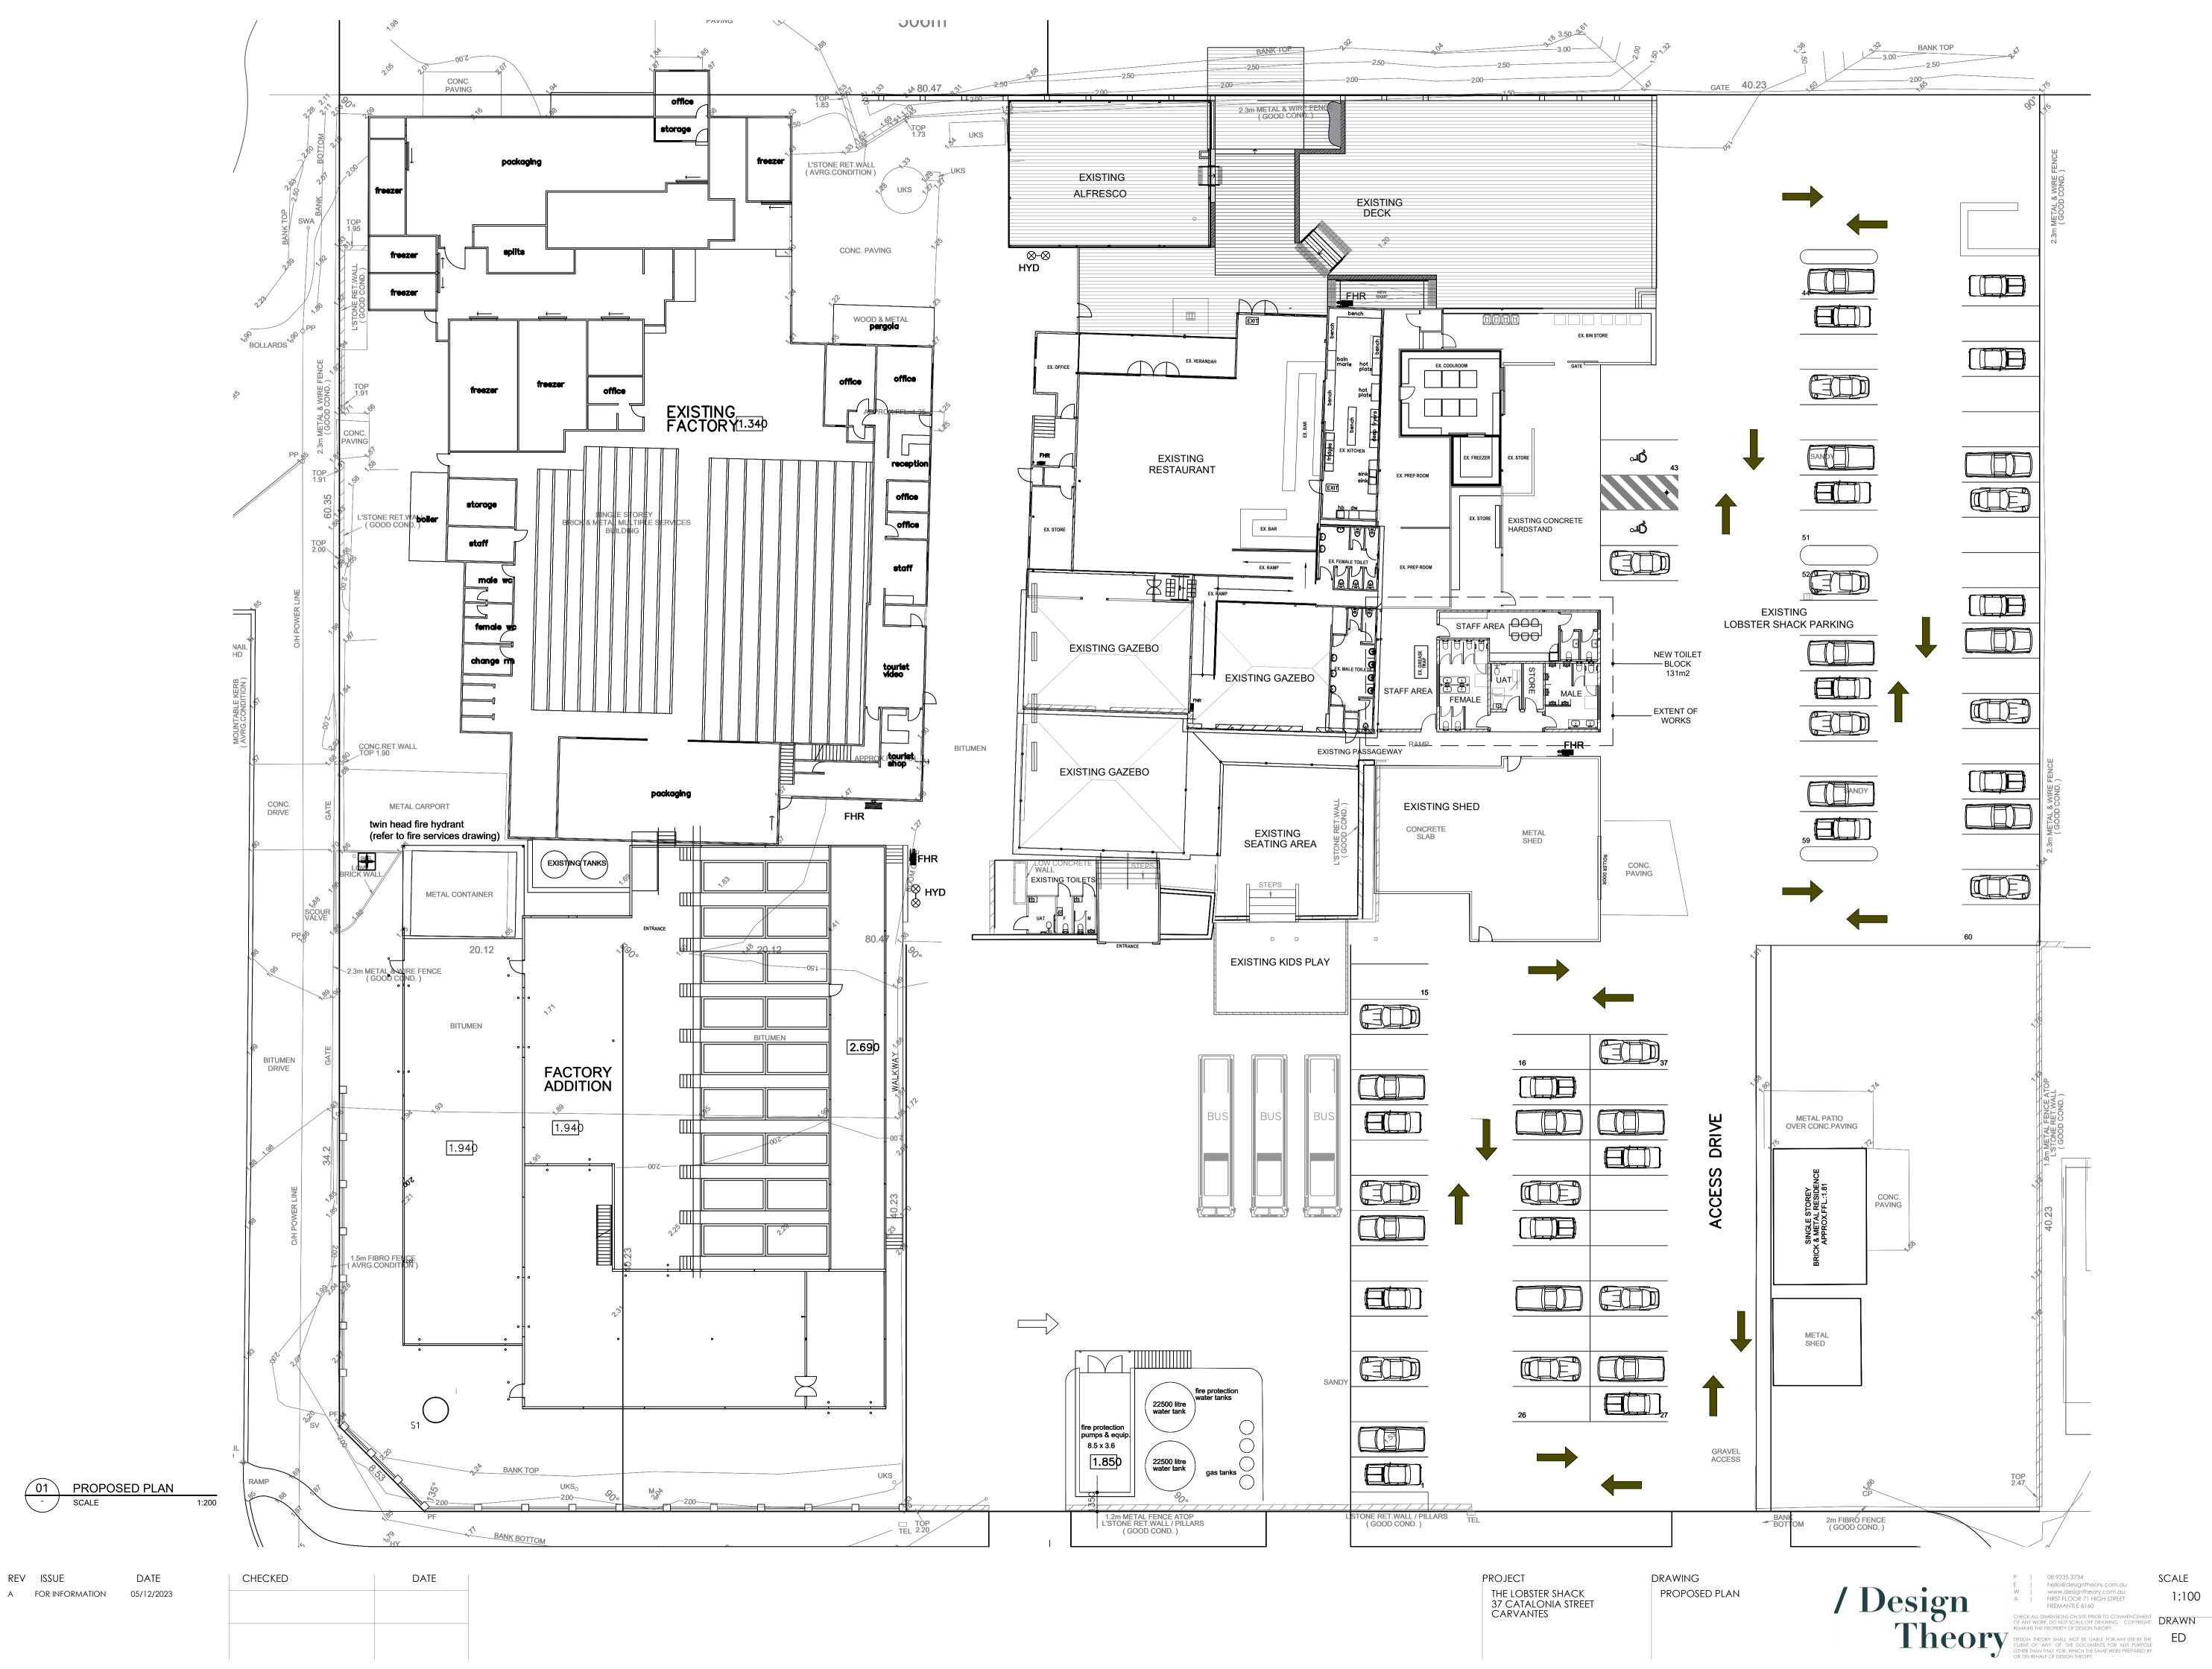

# 9.3.2 PROPOSED REPLACEMENT OF AMENITIES – LOBSTER SHACK – 37 CATALONIA STREET, CERVANTES

Location:

Applicant: File Ref: Disclosure of Interest: Date: Author: Senior Officer: Lots 5, 7-11 & 362 Catalonia/Madrid Streets, Cervantes Design Theory on behalf of MJ, DE & DG Thompson SODR-1262144384-21613 Nil 2 April 2024 Rory Mackay, Principal Planning & Building Officer Louis Fouché, Executive Manager Development Services

#### **PROPOSAL**

The purpose of this report is for Council to consider granting development approval for the replacement of restaurant toilets and staff amenities on the Lobster Shack site at 37 Catalonia Street, Cervantes.

Development application 38/24 to further refurbish the Lobster Shack restaurant and tour retail shop has been received and will be presented to Council for a determination in due course.

The subject development application seeks approval for the replacement of the existing central restaurant toilets and staff amenities compliant with current building standards. The extent of the proposal is 131m<sup>2</sup> of the 1.2ha Lobster Shack site. The project is not anticipated by the proponent to materially impact current Lobster Shack operations and/or customers during construction as the secondary Catalonia Street entry toilets will remain in operation during this period.

#### COMMENT

The proposed toilet and staff amenities replacement are considered consistent with the 'Special Use' zoning for the site (as outlined in the 'Statutory Environment' section of this report) as the amenities are incidental to the existing principal approved lobster processing plant and restaurant land uses for the site.

The replacement of the toilet and staff amenities is considered reasonable given the current use of the property and is also of a design complementary with that of the existing development on site (fibre cement weatherboard clad walls and metal clad roof).

As a whole, the development is incidental to the existing principal approved land uses for the site and is compatible with its setting. As such, it is recommended that Council applies the relevant discretion by granting conditional development approval for the proposal.