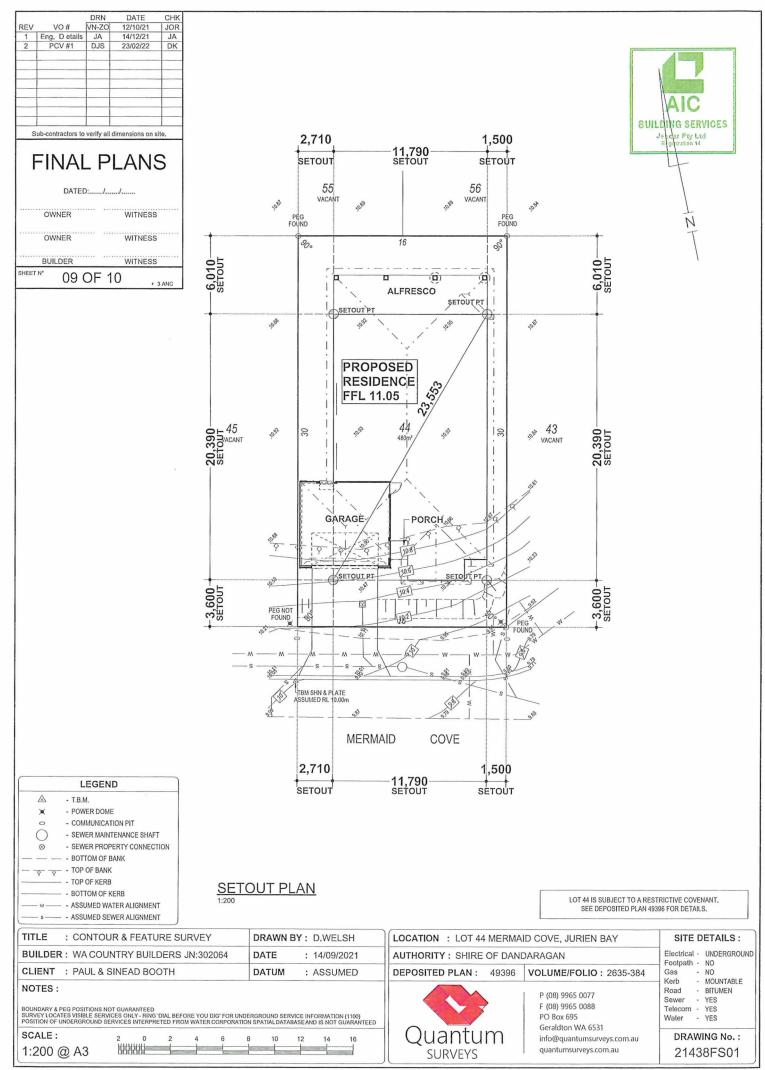

#### 9.3.1 PROPOSED HOLIDAY HOUSE - LOT 44 (NO. 9) MERMAID **COVE, JURIEN BAY**

| Location:               | Lot 44 (No. 9) Mermaid Cove, Jurien Bay            |
|-------------------------|----------------------------------------------------|
| Applicant/Landowner:    | PJ&SPBooth                                         |
| Folder Path:            | SODR-1262144384-22368                              |
| Disclosure of Interest: | Nil                                                |
| Date:                   | 15 April 2024                                      |
| Author:                 | Rory Mackay, Principal Planning & Building Officer |
| Senior Officer:         | Louis Fouché, Executive Manager Development        |
|                         | Services                                           |

#### PROPOSAL

The purpose of this report is for Council to consider granting development approval for the use of Lot 44 (No. 9) Mermaid Cove, Jurien Bay as a commercial holiday house.

Location Plan – Lot 44 (No. 9) Island Drive, Jurien Bay

#### BACKGROUND

A four-bedroom, two-bathroom, single-storey dwelling is nearing completion on the subject property with the expected builder handover in May 2024. The proponent seeks development approval to accommodate up to eight guests for short stay bookings, not exceeding three consecutive months.

An assessment of the proposal against the deemed-to-comply criteria of the Policy is displayed in the following table.

| Deemed-to-comply Provision                                                                                                                                                            | Proposed                                                                                                   |
|---------------------------------------------------------------------------------------------------------------------------------------------------------------------------------------|------------------------------------------------------------------------------------------------------------|
| Utility Servicing                                                                                                                                                                     | Compliance                                                                                                 |
| The premises is:                                                                                                                                                                      | Connected to reticulated water and deep                                                                    |
| <ol> <li>connected to reticulated water for the<br/>exclusive use of the premises; and</li> <li>located within the Shire's kerbside refuse<br/>collection area; and</li> </ol>        | sewer; and will be provided with a rubbish collection service when the dwelling construction is completed. |
| <ol> <li>connected to reticulated sewerage, or there<br/>is an approved on-site effluent disposal<br/>system with adequate capacity for the<br/>proposed number of guests.</li> </ol> |                                                                                                            |
| Vehicle Parking                                                                                                                                                                       | Compliance                                                                                                 |

THESE MINUTES ARE YET TO BE CONFIRMED BY COUNCIL

| The premises will have constructed on-site car<br>parking bays, consistent with the size and<br>manoeuvrability criteria set out in the<br>Residential Design Codes of Western Australia,<br>but with no more than any of two bays arranged<br>one behind the other in accordance with the<br>following rates:<br>9-12 guests = minimum of 4 parking bays                                                                                                                                                          | Dual-width driveway and garage for parking of four vehicles on the premises.                                                                                                                                                                                                                                                                                                                                                                         |  |
|--------------------------------------------------------------------------------------------------------------------------------------------------------------------------------------------------------------------------------------------------------------------------------------------------------------------------------------------------------------------------------------------------------------------------------------------------------------------------------------------------------------------|------------------------------------------------------------------------------------------------------------------------------------------------------------------------------------------------------------------------------------------------------------------------------------------------------------------------------------------------------------------------------------------------------------------------------------------------------|--|
| <ol> <li><u>Dwelling Design</u></li> <li>The premises is an existing, lawful dwelling.</li> <li>There is 5.5m<sup>2</sup> per guest in each bedroom utilising beds.</li> <li>There is 3.5m<sup>2</sup> per guest in each bedroom utilising bunks.</li> <li>Bedrooms in a premises are provided in accordance with the following rates:<br/>8-12 guests = 4 bedrooms</li> <li>Bathrooms and toilets are provided in accordance with the following rates:<br/>7-12 guests = 1 or 2 bathroom and 2 toilets</li> </ol> | <ul> <li><u>Compliance</u></li> <li>Lawful 4-bedroom, 2-bathroom dwelling with 2-toilets</li> <li>1<sup>st</sup> bedroom – 2 adult guests – king bed – 15.6m<sup>2</sup></li> <li>2<sup>nd</sup> bedroom – 2 adult guests – queen bed – 11.6m<sup>2</sup></li> <li>3<sup>rd</sup> bedroom – 2 adult guests – single bunk bed – 9.4m<sup>2</sup></li> <li>4<sup>th</sup> bedroom – 2 adult guests – single bunk bed – 11.28m<sup>2</sup></li> </ul>   |  |
| Overcrowding<br>Each occupant over the age of 10 years has<br>14m <sup>3</sup> of airspace within a bedroom for sleeping<br>purposes.<br>Each occupant 10 years and under has 8m <sup>3</sup> of<br>airspace within a bedroom for sleeping<br>purposes.                                                                                                                                                                                                                                                            | <ul> <li><u>Compliance</u> <ul> <li>1<sup>st</sup> bedroom – 2 adult guests – 38m<sup>3</sup></li> <li>2<sup>nd</sup> bedroom – 2 adult guests – 28m<sup>3</sup></li> </ul> </li> <li><u>Non-compliance</u> <ul> <li>3<sup>rd</sup> bedroom – 2 adult guests – 23m<sup>3</sup> – less than 28m<sup>3</sup> required</li> <li>4<sup>th</sup> bedroom – 2 adult guests – 27.5m<sup>3</sup> – less than 28m<sup>3</sup> required</li> </ul> </li> </ul> |  |