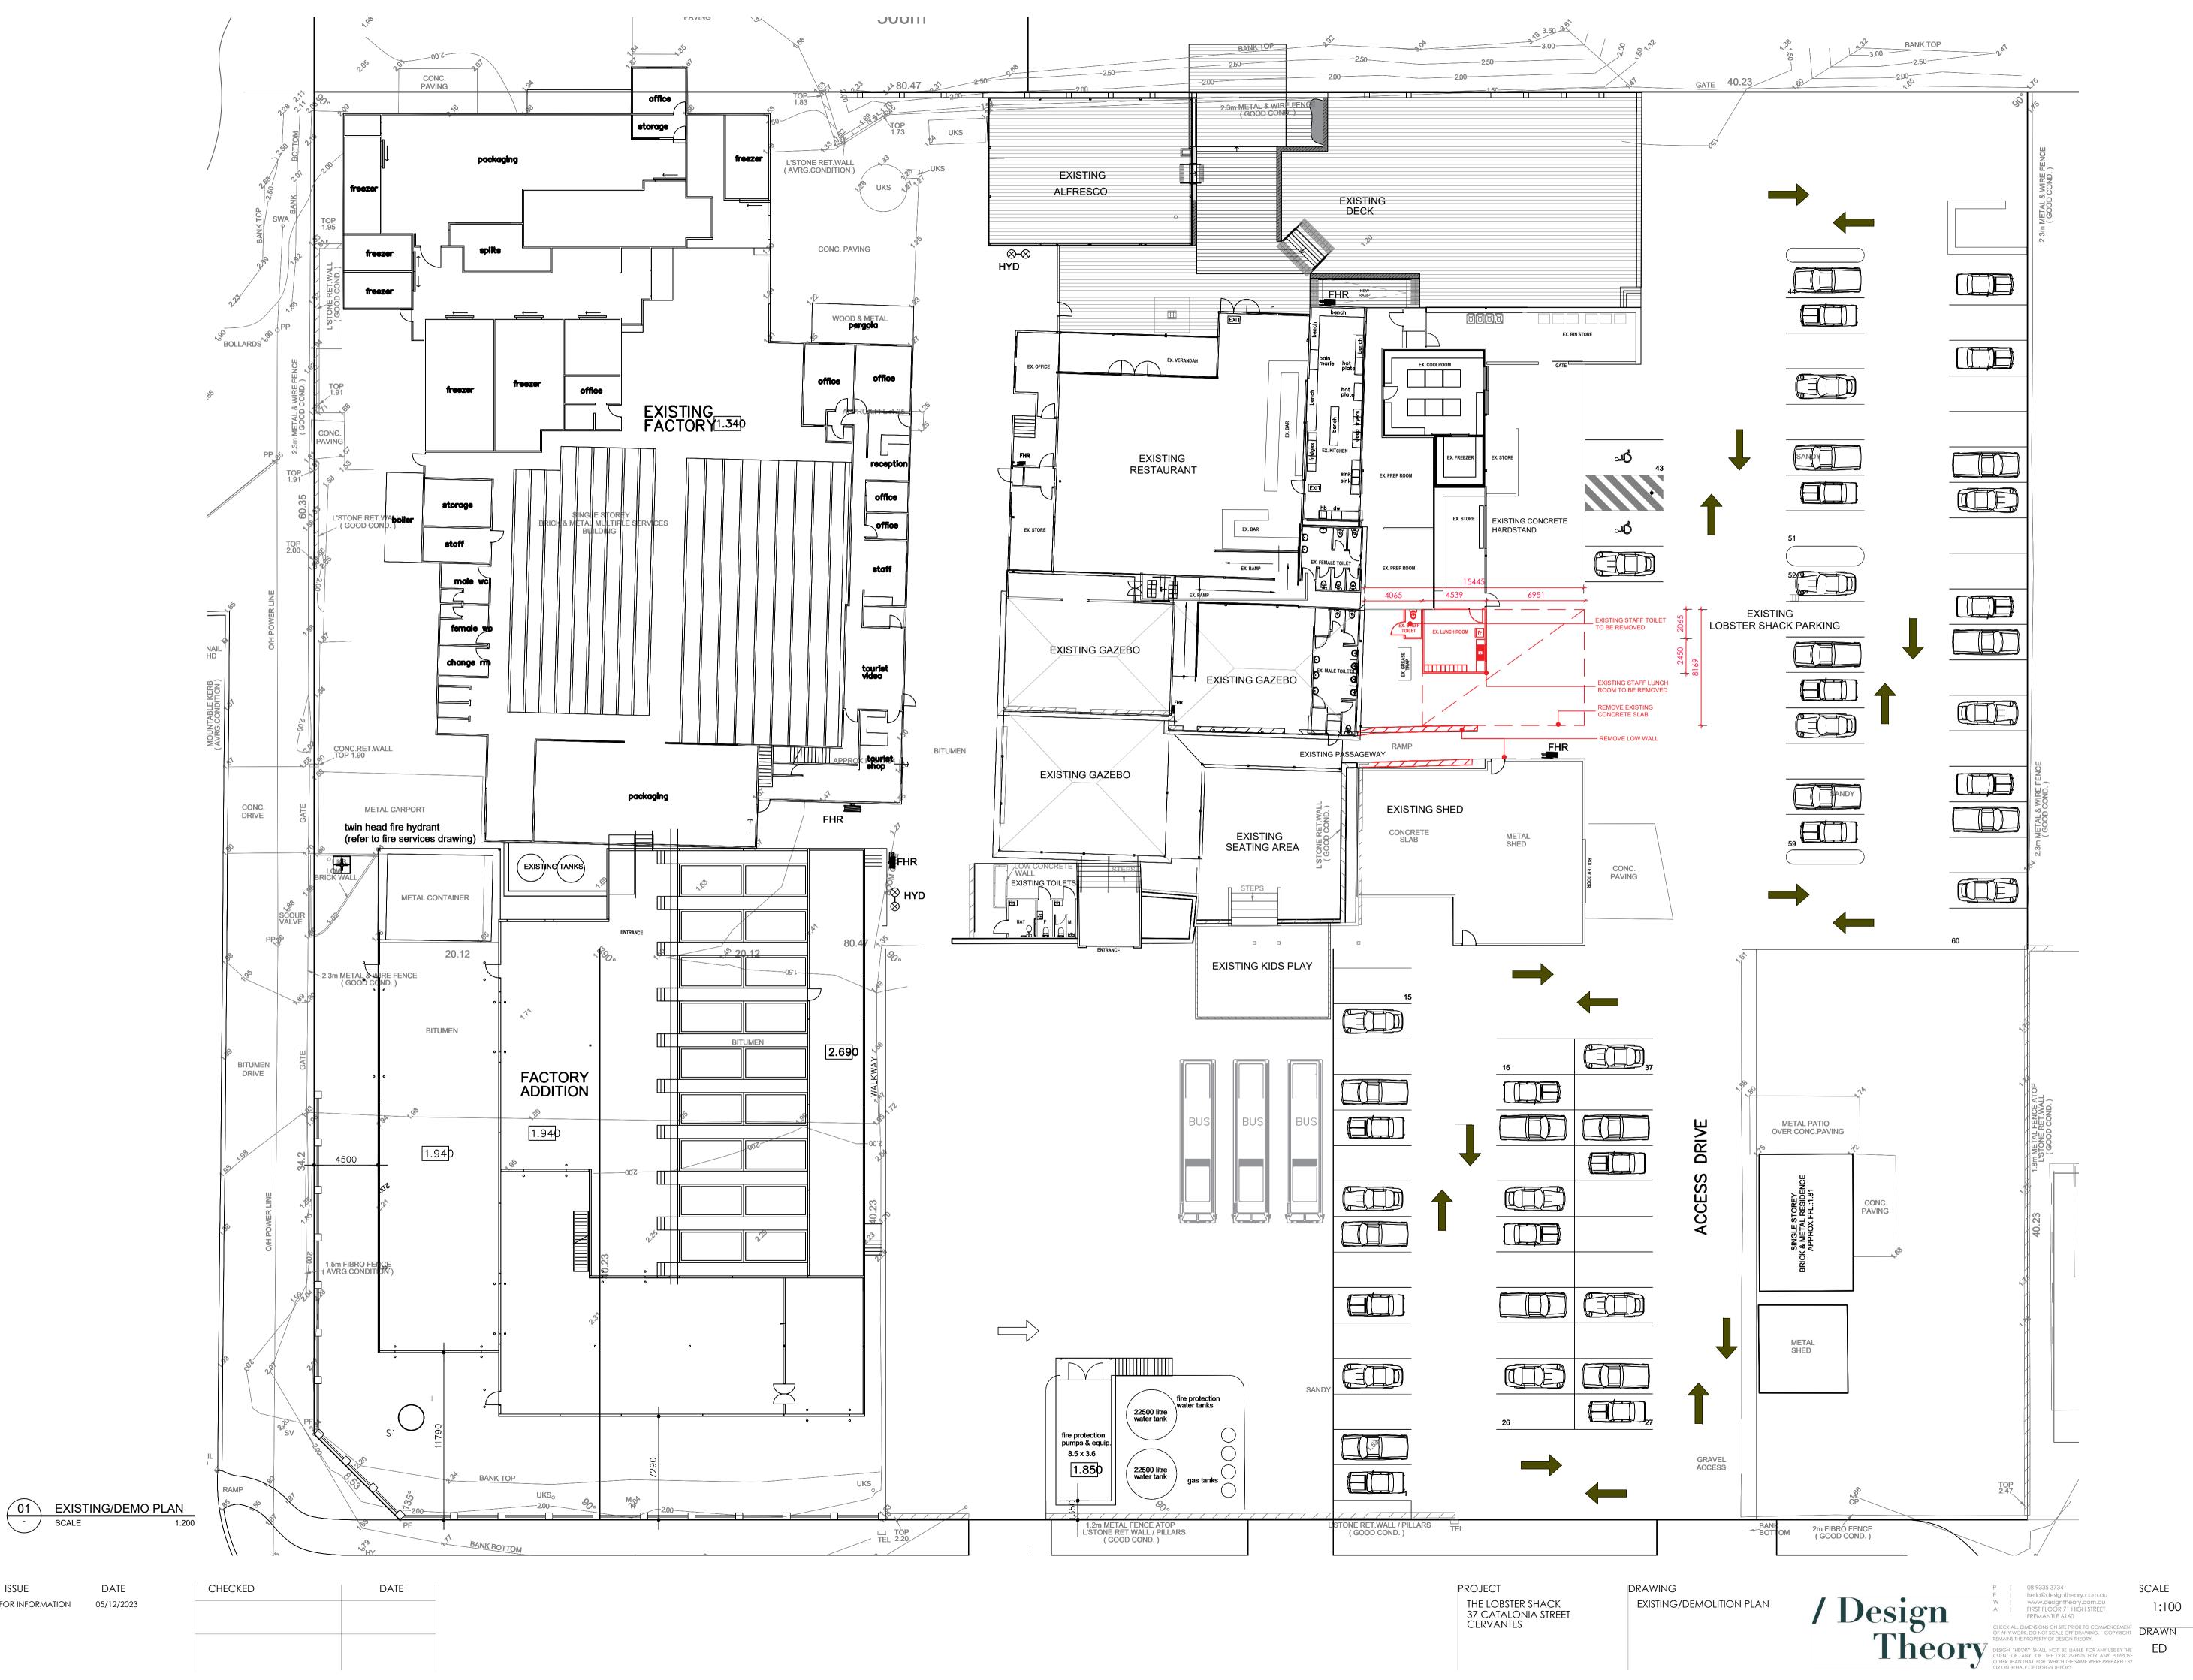

# 9.3.2 PROPOSED REPLACEMENT OF AMENITIES – LOBSTER SHACK – 37 CATALONIA STREET, CERVANTES

Location:

Applicant: File Ref: Disclosure of Interest: Date: Author: Senior Officer: Lots 5, 7-11 & 362 Catalonia/Madrid Streets, Cervantes Design Theory on behalf of MJ, DE & DG Thompson SODR-1262144384-21613 Nil 2 April 2024 Rory Mackay, Principal Planning & Building Officer Louis Fouché, Executive Manager Development Services

#### **PROPOSAL**

The purpose of this report is for Council to consider granting development approval for the replacement of restaurant toilets and staff amenities on the Lobster Shack site at 37 Catalonia Street, Cervantes.

## BACKGROUND

On 26 April 2022 the Western Australian Planning Commission granted approval for the amalgamation of current Lots 5-11 and 362 (No. 37) Catalonia Street, Cervantes, which the Lobster Shack restaurant and lobster processing plant is situated on, subject to two conditions. One of the approval conditions requires arrangements to be made with Western Power regarding the provision of an electricity distribution system for the property. The Lobster Shack entity is in advance discussions regarding the installation of this system and are expected to discharge the amalgamation approval by the required date of 18 July 2025.

Development application 38/24 to further refurbish the Lobster Shack restaurant and tour retail shop has been received and will be presented to Council for a determination in due course.

The subject development application seeks approval for the replacement of the existing central restaurant toilets and staff amenities compliant with current building standards. The extent of the proposal is 131m<sup>2</sup> of the 1.2ha Lobster Shack site. The project is not anticipated by the proponent to materially impact current Lobster Shack operations and/or customers during construction as the secondary Catalonia Street entry toilets will remain in operation during this period.

A Council determination is required as there is no exemption from requiring development approval for the proposal nor is there authority within the Shire's Delegations Register for Shire Officers to approve the development application under delegation.

#### COMMENT

The proposed toilet and staff amenities replacement are considered consistent with the 'Special Use' zoning for the site (as outlined in the 'Statutory Environment' section of this report) as the amenities are incidental to the existing principal approved lobster processing plant and restaurant land uses for the site.

The replacement of the toilet and staff amenities is considered reasonable given the current use of the property and is also of a design complementary with that of the existing development on site (fibre cement weatherboard clad walls and metal clad roof).

## **CONSULTATION**

The proposed development was referred to surrounding landowners from 20 February 2024 to 1 April 2024. One submission was received as outlined and responded to below.

| Summary of Comment                                  | Officer Response                               |  |
|-----------------------------------------------------|------------------------------------------------|--|
|                                                     |                                                |  |
| Frustrated and concerned with the continual         | Although the comments made are not relevant    |  |
| running tour buses parking in proximity to their    | considerations of the development application  |  |
| adjoining residential property as result of fencing | under assessment the cumulative impact of      |  |
| changes on the subject site, adversely affecting    | some 14 development applications for the       |  |
| the use and enjoyment of their property.            | Lobster Shack commercial development in a      |  |
| Dissatisfied with the previous development          | predominant Residential zoned area over time   |  |
| approval issued for the subject site.               | is acknowledged.                               |  |
| Questions 'the point of replying' to the subject    | However, the subject development application   |  |
| request for comment on the subject proposal         | for incidental amenities, when assessed on     |  |
| given the likely approval of the officer            | merits, is recommended for development         |  |
| recommendation to Council.                          | approval.                                      |  |
| Requests that the construction works do not         | A standard building permit condition restricts |  |
|                                                     |                                                |  |
| commence before 7am.                                | hours of construction works to between 7am     |  |
|                                                     | and 7pm on any day which is not a Sunday or    |  |
|                                                     | a Public Holiday.                              |  |