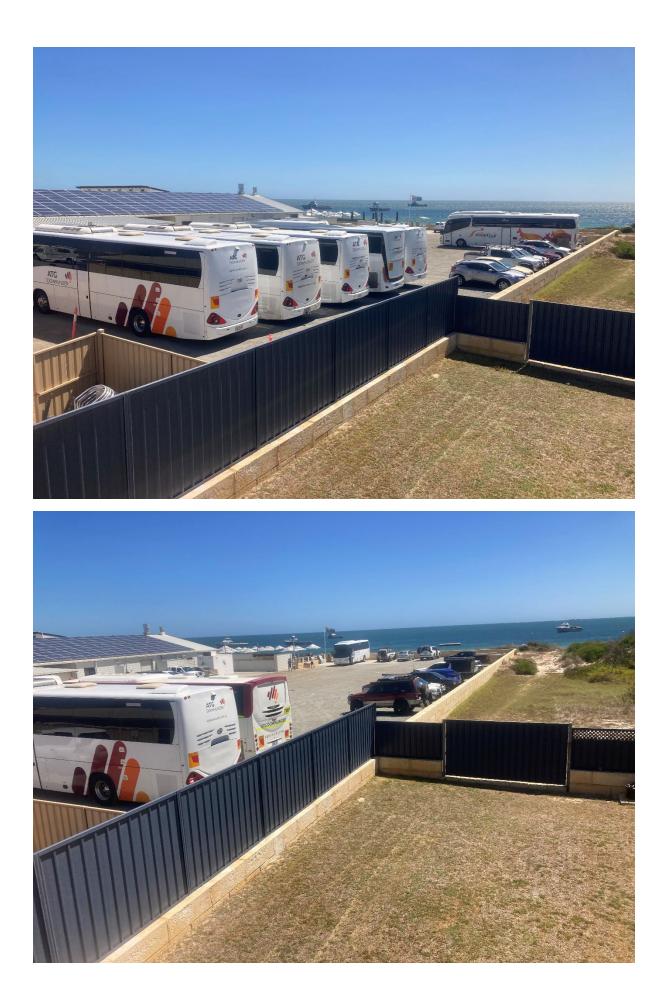

Development application 38/24 to further refurbish the Lobster Shack restaurant and tour retail shop has been received and will be presented to Council for a determination in due course.

The subject development application seeks approval for the replacement of the existing central restaurant toilets and staff amenities compliant with current building standards. The extent of the proposal is 131m<sup>2</sup> of the 1.2ha Lobster Shack site. The project is not anticipated by the proponent to materially impact current Lobster Shack operations and/or customers during construction as the secondary Catalonia Street entry toilets will remain in operation during this period.

## **CONSULTATION**

The proposed development was referred to surrounding landowners from 20 February 2024 to 1 April 2024. One submission was received as outlined and responded to below.

| Summary of Comment                                  | Officer Response                               |  |
|-----------------------------------------------------|------------------------------------------------|--|
|                                                     |                                                |  |
| Frustrated and concerned with the continual         | Although the comments made are not relevant    |  |
| running tour buses parking in proximity to their    | considerations of the development application  |  |
| adjoining residential property as result of fencing | under assessment the cumulative impact of      |  |
| changes on the subject site, adversely affecting    | some 14 development applications for the       |  |
| the use and enjoyment of their property.            | Lobster Shack commercial development in a      |  |
| Dissatisfied with the previous development          | predominant Residential zoned area over time   |  |
| approval issued for the subject site.               | is acknowledged.                               |  |
| Questions 'the point of replying' to the subject    | However, the subject development application   |  |
| request for comment on the subject proposal         | for incidental amenities, when assessed on     |  |
| given the likely approval of the officer            | merits, is recommended for development         |  |
| recommendation to Council.                          | approval.                                      |  |
| Requests that the construction works do not         | A standard building permit condition restricts |  |
|                                                     |                                                |  |
| commence before 7am.                                | hours of construction works to between 7am     |  |
|                                                     | and 7pm on any day which is not a Sunday or    |  |
|                                                     | a Public Holiday.                              |  |