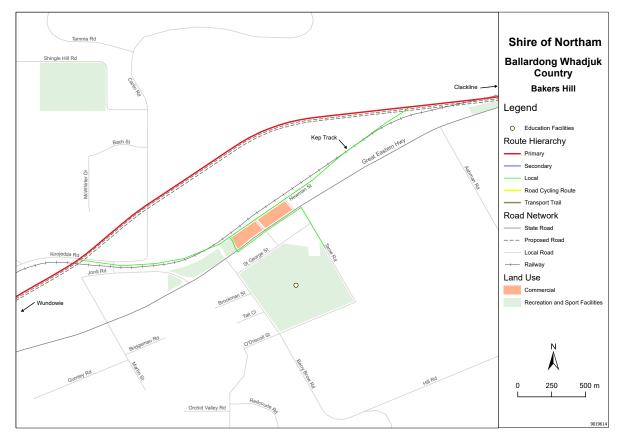

## 9.2.1 AVON AND CENTRAL COAST 2050 CYCLING STRATEGY

Location: Applicant: Folder Path: Disclosure of Interest: Date: Author: Senior Officer: Jurien Bay Shire of Dandaragan SODR-877026889-4010 Nil 28 March 2024 Julie Rouse, Coordinator Infrastructure Services Brad Pepper, Executive Manager Infrastructure

Development of the Avon Central Coast 2050 Cycling Strategy began in late 2019, with the Shires of Beverley, Chittering, Dandaragan, Gingin, Northam, Toodyay and York, working in partnership with DoT.

Concern around coastal inundation and erosion in Cervantes in particular, highlights the risk of investing in the construction of cycling infrastructure along the coastline as shown on maps within the Strategy, however, over time, Shire officers may be able to identify an alternative route to deliver this cycling network link within the townsite.