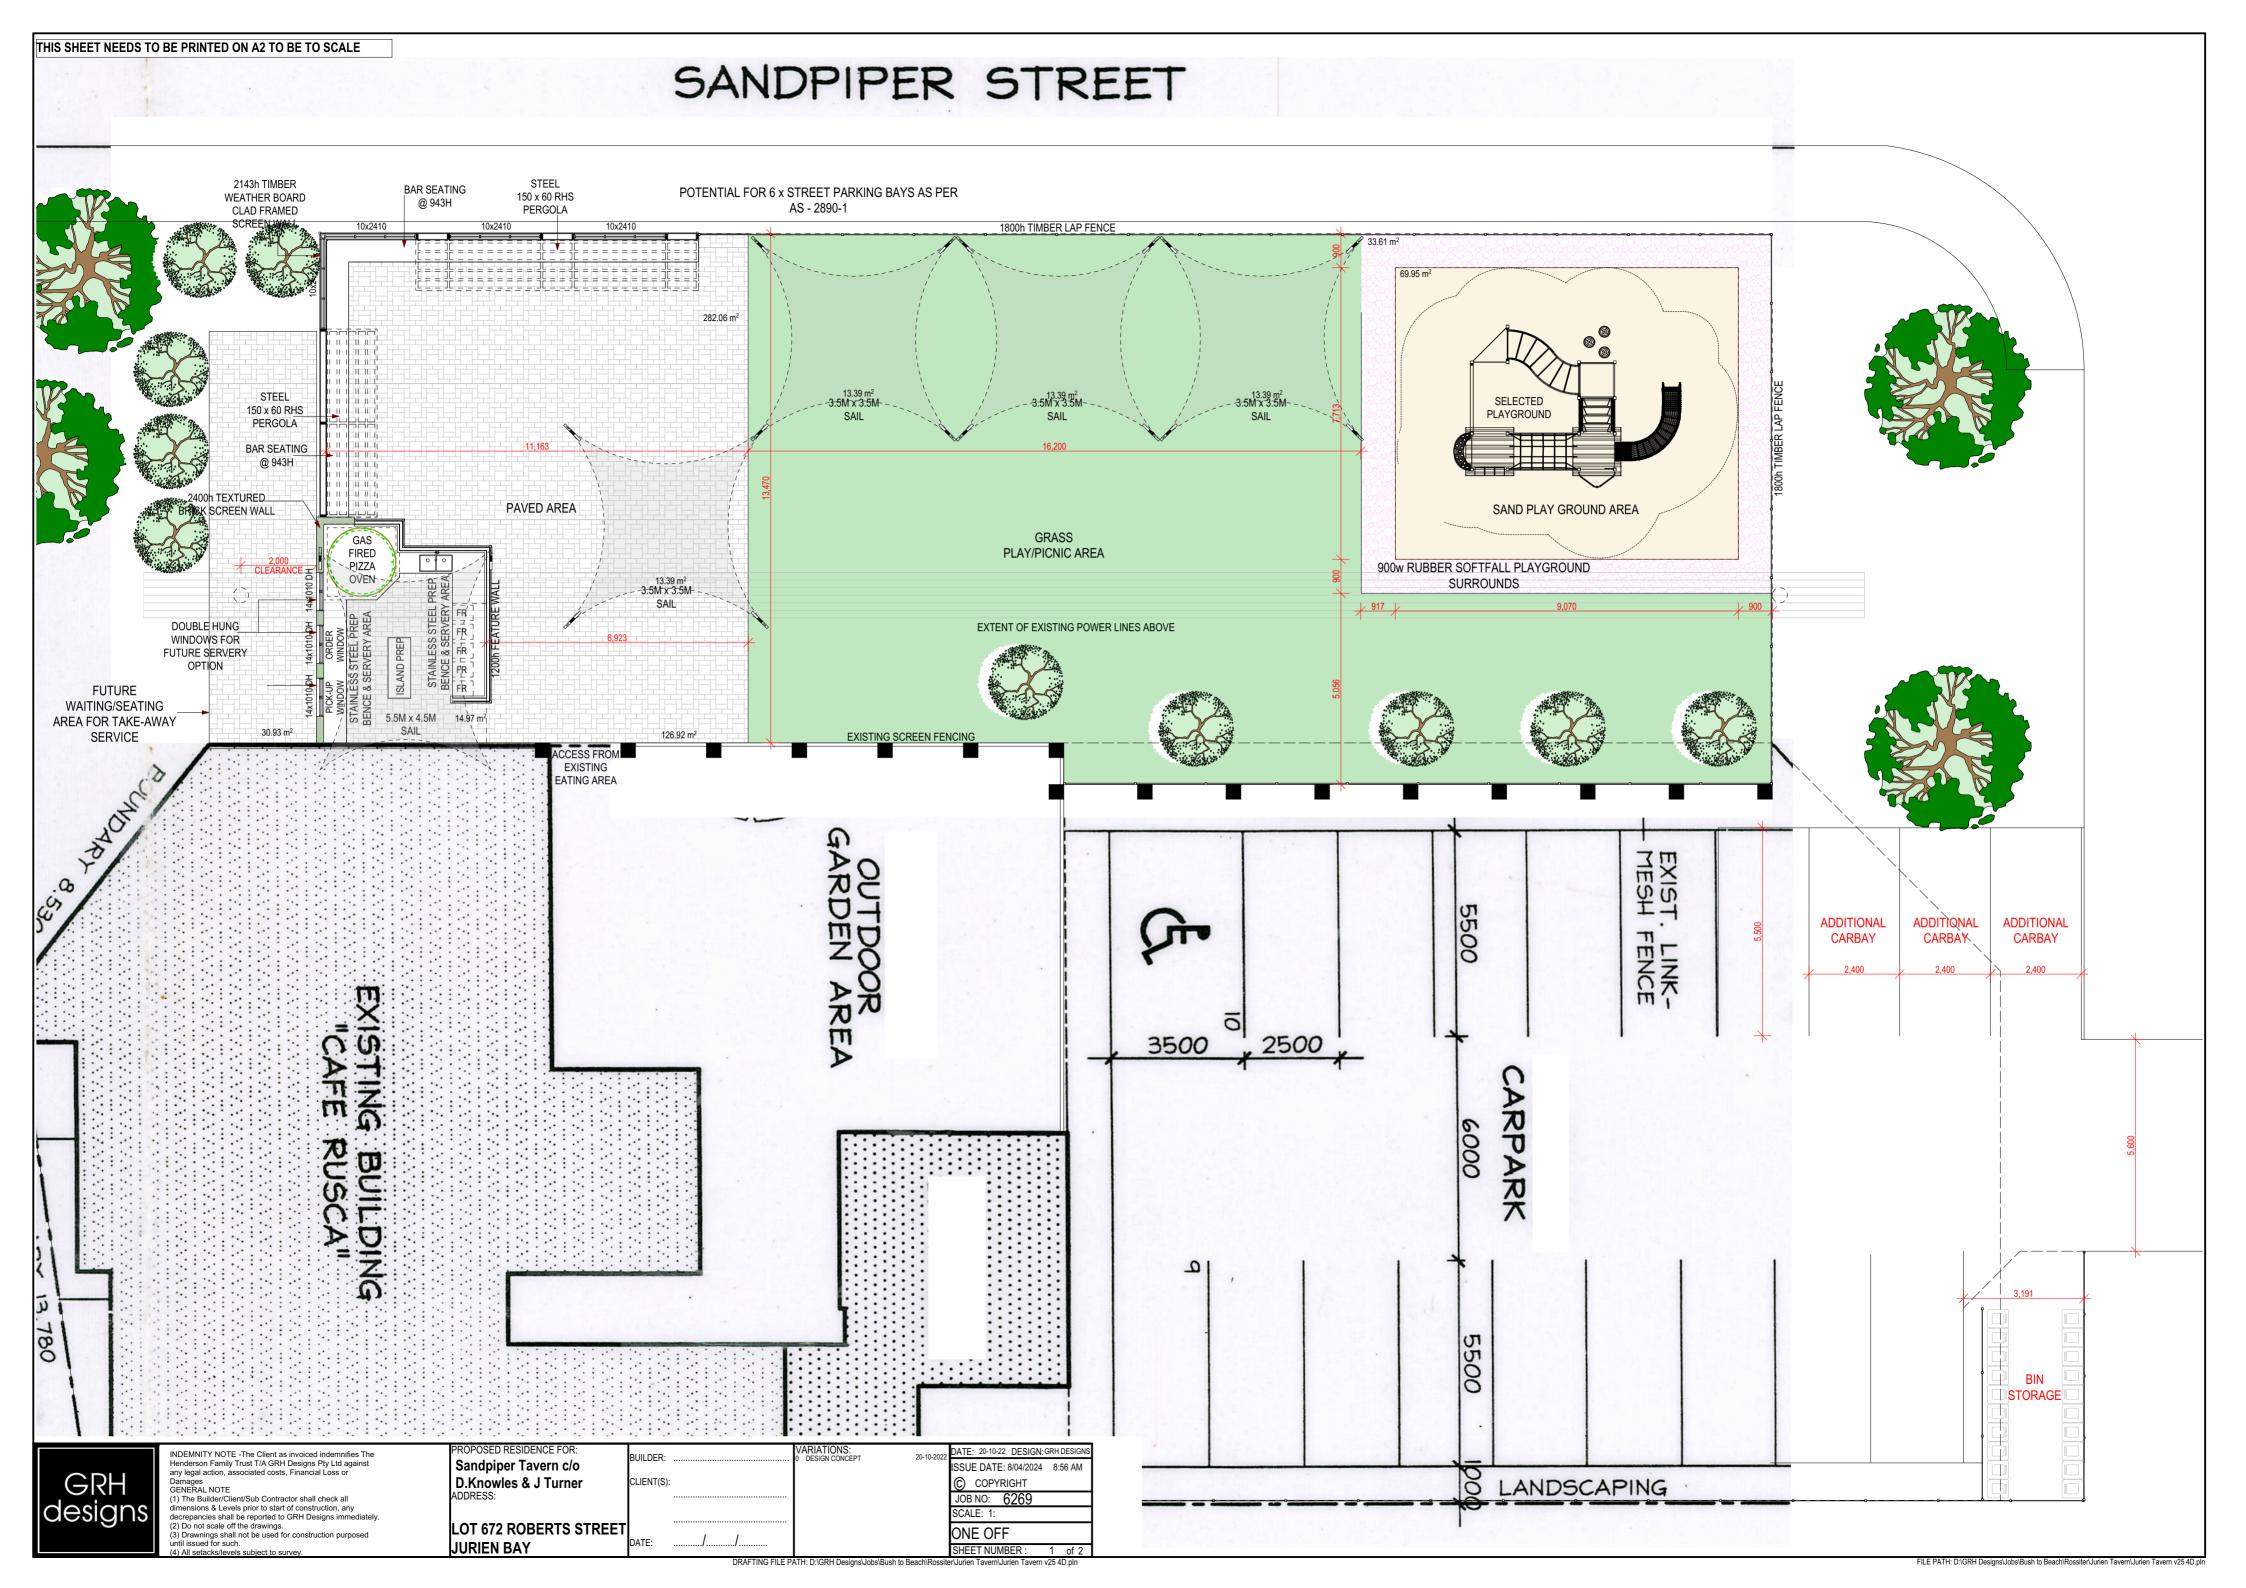

#### PROPOSED OUTDOOR EATING FACILITY - SANDPIPER 9.3.3 STREET ROAD RESERVE, JURIEN BAY

| Location:               | Sandpiper Street Road Reserve adjacent Lot 672<br>(No. 12) Roberts Street, Jurien Bay |
|-------------------------|---------------------------------------------------------------------------------------|
| Applicant:              | Sandpiper Bar and Grill                                                               |
| Folder Path:            | SODR-1262144384-21561                                                                 |
| Disclosure of Interest: | Nil                                                                                   |
| Date:                   | 8 March 2024                                                                          |
| Author:                 | Rory Mackay, Principal Planning & Building Officer                                    |
| Senior Officer:         | Louis Fouché, Executive Manager Development<br>Services                               |

#### PROPOSAL

The purpose of this report is for Council to consider granting development approval for the development of a portion of the Sandpiper Street Road Reserve as an outdoor eating facility extending the existing restaurant on Lot 672 (No.12) Roberts Street, Jurien Bay (Sandpiper Bar & Grill).

Should development approval be forthcoming, Council is also requested to close the subject portion of the road reserve to enable the land to be leased or sold in freehold by the State Government to the proponent.

Proposed outdoor eating facility within the Sandpiper Street Road Reserve adjacent Lot 672 (No. 12) Roberts Street, Jurien Bay

#### <u>COMMENT</u>

The proposal will result in the loss of 11 unsealed / non-bitumised public parking bays within the Sandpiper Street Road Reserve.

The proponent has outlined that no additional patron dining is proposed by the development due to the limitation of staff and kitchen sizing. As such, the proponents claim that existing maximum dining numbers of 85 patrons will be spread across the additional  $110m^2$  of public floor area of the restaurant establishment.

Calculations across the submitted floor plan result in an additional 11 parking bays being required onsite by the proponent. Three additional sealed onsite parking bays will be provided to the rear onsite carpark (currently consisting of 16 parking bays) accessed from Andrews Street.

The restaurant land use has operated for several years with 85 patron seats with only 16 parking bays provided onsite. There are 74 public parking bays available within the Roberts Street Road Reserve between Sandpiper and Heaton Streets and 68 public parking bays already provided adjacent to the commercial precinct bounded by Bashford and Sandpiper Streets.

As part of the proposed restaurant extension, the rationalisation of loading and bin areas is also proposed, which is currently provided within the rear onsite car park from time to time. A new bin store with screening adjacent to Andrews Street will be constructed and the rear delivery entry will also be upgraded with additional screening works. These works are consistent with the intent of the *Jurien Bay CBD Urban Design Plan* which encourages storage points to be screened by solid fencing or landscaping to ensure they are not visible from public streets.