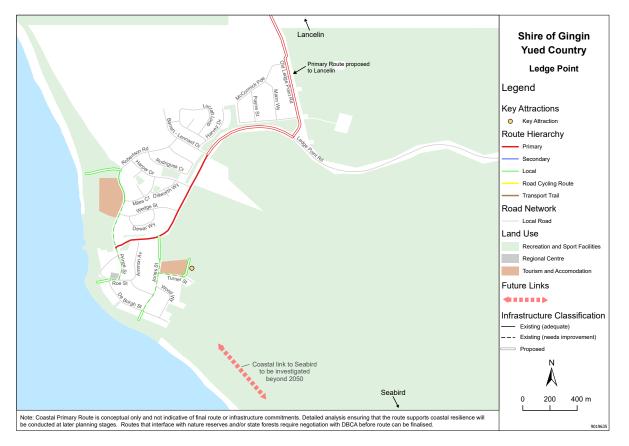

## 9.2.1 AVON AND CENTRAL COAST 2050 CYCLING STRATEGY

Location: Applicant: Folder Path: Disclosure of Interest: Date: Author: Senior Officer: Jurien Bay Shire of Dandaragan SODR-877026889-4010 Nil 28 March 2024 Julie Rouse, Coordinator Infrastructure Services Brad Pepper, Executive Manager Infrastructure

### BACKGROUND

The development of this Strategy stems from the Department of Transport's (DoT) WA Bike Network (WABN) Plan 2014-2031 key action to develop long term cycle strategies for Perth and Regional WA. The DoT have identified the need for twelve long-term cycling strategies across WA, including 11 regional 2050 Cycling Strategies to create a shared long-term vision for cycling in the regions and guide delivery of safe and interconnected bicycle networks, along with associated facilities and travel behaviour change initiatives.

Each strategy developed has been undertaken in partnership with local governments across WA and informed by multiple phases of stakeholder and community consultation. Positioned as aspirational strategies to 2050, each strategy highlights opportunities to encourage bike riding for transport, recreation, and tourism across the region and proposes networks for regional centres and their surrounding areas. Five-year action plans prioritise the delivery of strategic infrastructure and initiatives and guide funding through the DoT's current Regional Bike Network (RBN) Grants program. It is important to note however, that this grants program is currently suspended for the 2024-2025 financial year while the DoT undertake a review of the program to determine new guidelines around future funding rollouts.

As aspirational plans, the DoT recognises that regional local governments with constrained funding may not have the capacity to deliver the complete final networks as outlined in each Strategy. Beyond guiding available RBN funding, these strategies are also demonstrably effective in driving investment by opening additional funding sources and enabling local governments to build more of the network and deliver more local travel behaviour change initiatives.

Development of the Avon Central Coast 2050 Cycling Strategy began in late 2019, with the Shires of Beverley, Chittering, Dandaragan, Gingin, Northam, Toodyay and York, working in partnership with DoT.

Outputs from the scoping work culminated in the production of information sheets and preliminary 2050 network maps for the project which were used throughout the community consultation process. Information on the project was provided via the DoT's online 'My Say' Transport project page, with 139 people engaged online. Three drop-in sessions were held in 2020 in Jurien Bay, Gingin, and York, as well as stalls held at community markets in Jurien Bay, Bindoon and Toodyay (refer Appendix C of the Strategy for details).

Concern around coastal inundation and erosion in Cervantes in particular, highlights the risk of investing in the construction of cycling infrastructure along the coastline as shown on maps within the Strategy, however, over time, Shire officers may be able to identify an alternative route to deliver this cycling network link within the townsite.

It is also to be noted that the Shire of Gingin has chosen not to endorse the Avon-Central Coast Cycling Strategy due to other pressing priorities relating to the coastal management of its seaside towns and their commitment to funding subject to organisational and funding capacity at this point in time.