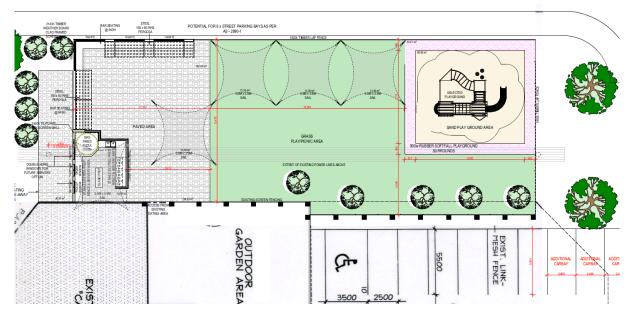

Proposed outdoor eating facility within the Sandpiper Street Road Reserve adjacent Lot 672 (No. 12) Roberts Street, Jurien Bay