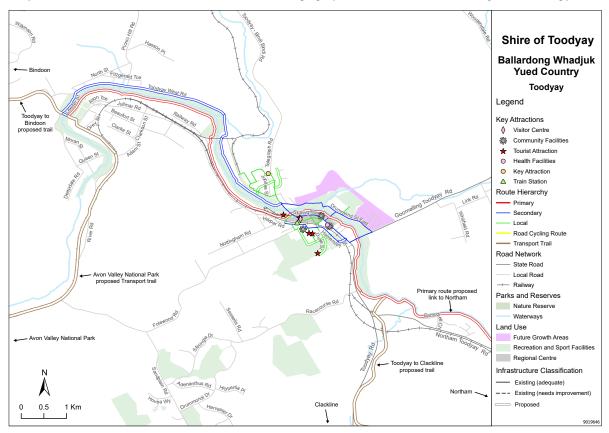

## 9.2.1 AVON AND CENTRAL COAST 2050 CYCLING STRATEGY

Location: Applicant: Folder Path: Disclosure of Interest: Date: Author: Senior Officer: Jurien Bay Shire of Dandaragan SODR-877026889-4010 Nil 28 March 2024 Julie Rouse, Coordinator Infrastructure Services Brad Pepper, Executive Manager Infrastructure

Development of the Avon Central Coast 2050 Cycling Strategy began in late 2019, with the Shires of Beverley, Chittering, Dandaragan, Gingin, Northam, Toodyay and York, working in partnership with DoT.