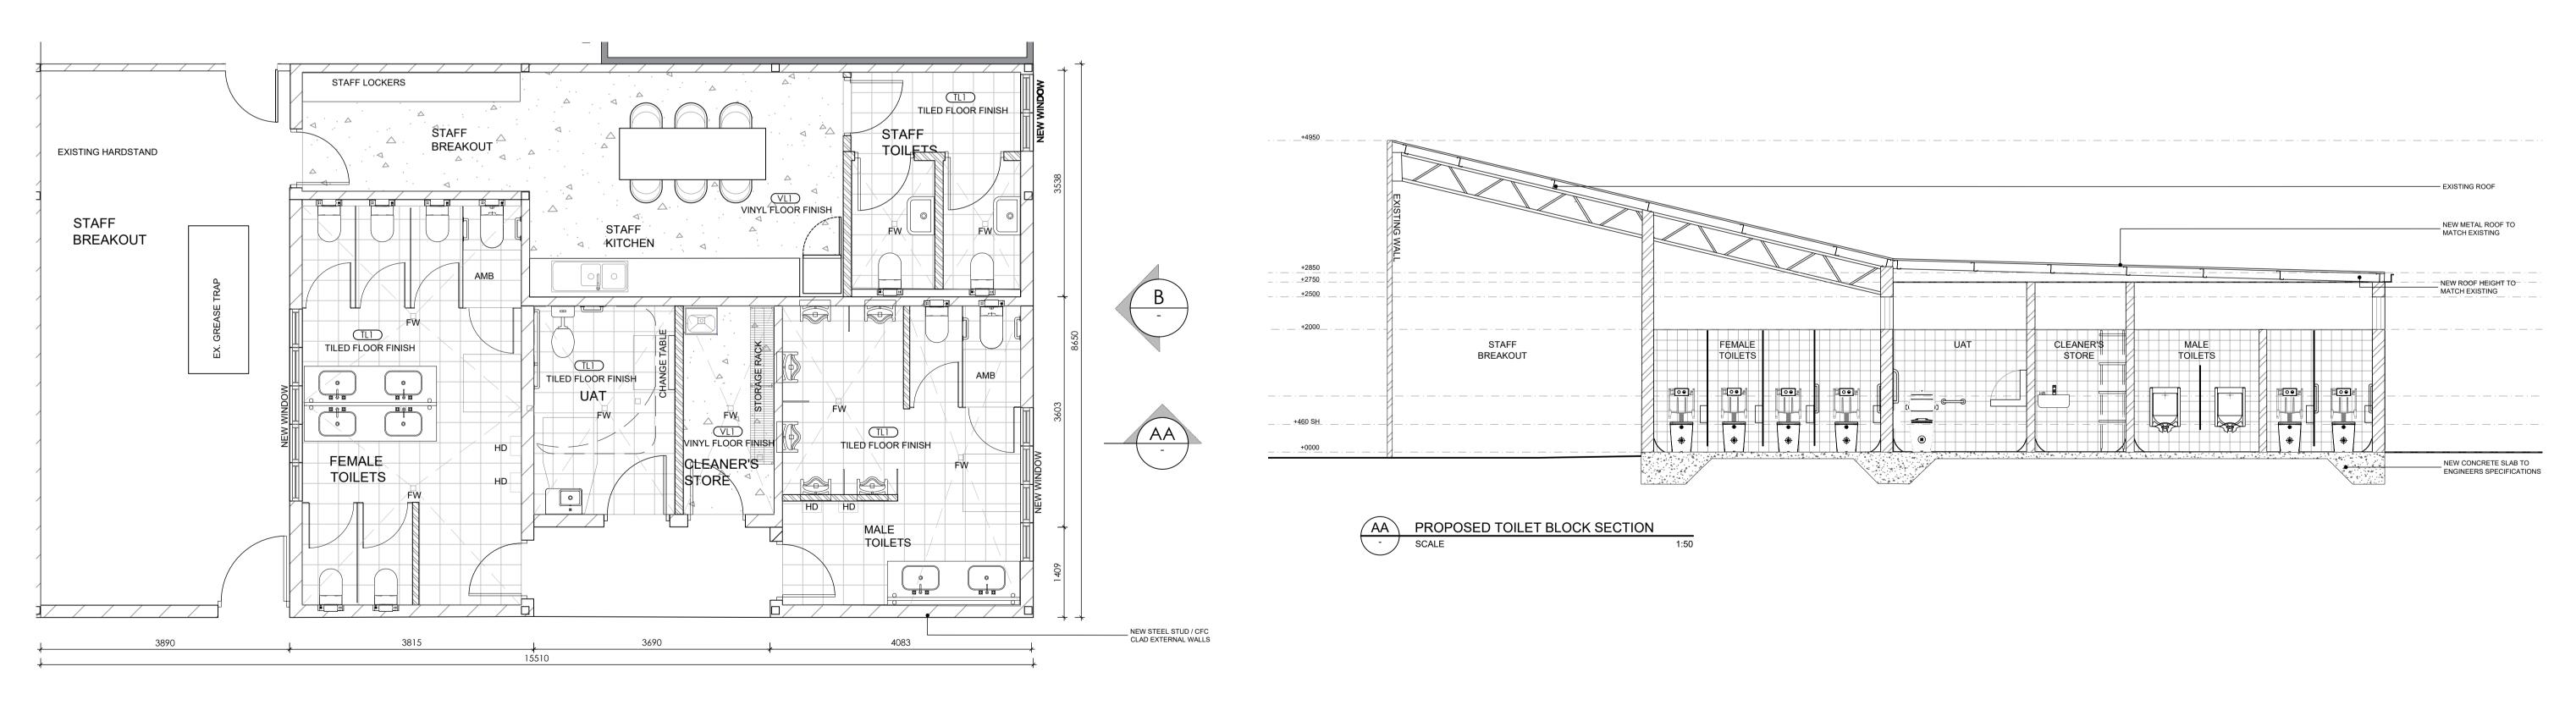

Development application 38/24 to further refurbish the Lobster Shack restaurant and tour retail shop has been received and will be presented to Council for a determination in due course.

The subject development application seeks approval for the replacement of the existing central restaurant toilets and staff amenities compliant with current building standards. The extent of the proposal is 131m<sup>2</sup> of the 1.2ha Lobster Shack site. The project is not anticipated by the proponent to materially impact current Lobster Shack operations and/or customers during construction as the secondary Catalonia Street entry toilets will remain in operation during this period.

The replacement of the toilet and staff amenities is considered reasonable given the current use of the property and is also of a design complementary with that of the existing development on site (fibre cement weatherboard clad walls and metal clad roof).