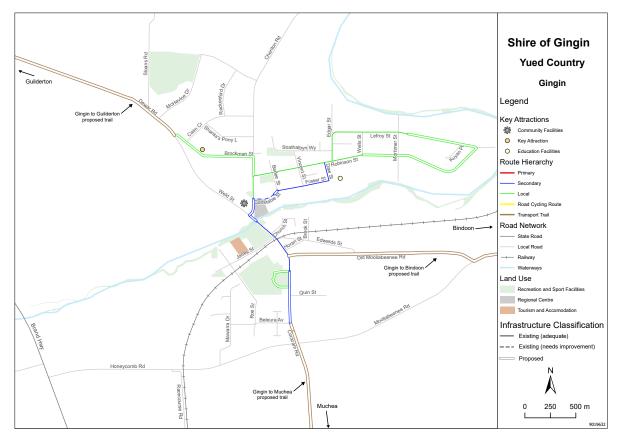

## 9.2.1 AVON AND CENTRAL COAST 2050 CYCLING STRATEGY

Location: Applicant: Folder Path: Disclosure of Interest: Date: Author: Senior Officer: Jurien Bay Shire of Dandaragan SODR-877026889-4010 Nil 28 March 2024 Julie Rouse, Coordinator Infrastructure Services Brad Pepper, Executive Manager Infrastructure

## **PROPOSAL**

This report seeks Council's endorsement of the Department of Transport's Avon and Central Coast 2050 Cycling Strategy ( Strategy) as attached.

### BACKGROUND

The development of this Strategy stems from the Department of Transport's (DoT) WA Bike Network (WABN) Plan 2014-2031 key action to develop long term cycle strategies for Perth and Regional WA. The DoT have identified the need for twelve long-term cycling strategies across WA, including 11 regional 2050 Cycling Strategies to create a shared long-term vision for cycling in the regions and guide delivery of safe and interconnected bicycle networks, along with associated facilities and travel behaviour change initiatives.

Each strategy developed has been undertaken in partnership with local governments across WA and informed by multiple phases of stakeholder and community consultation. Positioned as aspirational strategies to 2050, each strategy highlights opportunities to encourage bike riding for transport, recreation, and tourism across the region and proposes networks for regional centres and their surrounding areas. Five-year action plans prioritise the delivery of strategic infrastructure and initiatives and guide funding through the DoT's current Regional Bike Network (RBN) Grants program. It is important to note however, that this grants program is currently suspended for the 2024-2025 financial year while the DoT undertake a review of the program to determine new guidelines around future funding rollouts.

Development of the Avon Central Coast 2050 Cycling Strategy began in late 2019, with the Shires of Beverley, Chittering, Dandaragan, Gingin, Northam, Toodyay and York, working in partnership with DoT.

Concern around coastal inundation and erosion in Cervantes in particular, highlights the risk of investing in the construction of cycling infrastructure along the coastline as shown on maps within the Strategy, however, over time, Shire officers may be able to identify an alternative route to deliver this cycling network link within the townsite.

It is also to be noted that the Shire of Gingin has chosen not to endorse the Avon-Central Coast Cycling Strategy due to other pressing priorities relating to the coastal management of its seaside towns and their commitment to funding subject to organisational and funding capacity at this point in time.