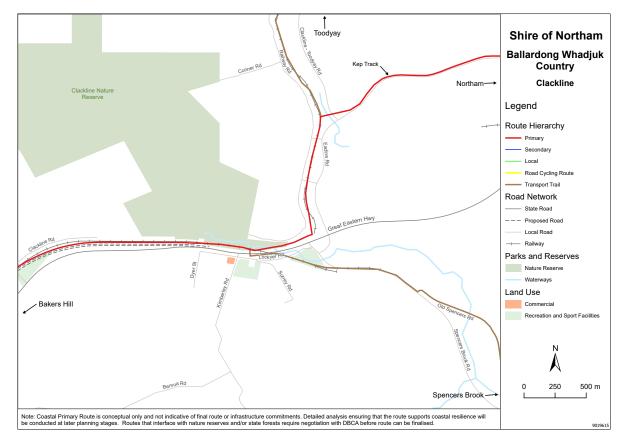

## 9.2.1 AVON AND CENTRAL COAST 2050 CYCLING STRATEGY

Location: Applicant: Folder Path: Disclosure of Interest: Date: Author: Senior Officer: Jurien Bay Shire of Dandaragan SODR-877026889-4010 Nil 28 March 2024 Julie Rouse, Coordinator Infrastructure Services Brad Pepper, Executive Manager Infrastructure

Development of the Avon Central Coast 2050 Cycling Strategy began in late 2019, with the Shires of Beverley, Chittering, Dandaragan, Gingin, Northam, Toodyay and York, working in partnership with DoT.

Concern around coastal inundation and erosion in Cervantes in particular, highlights the risk of investing in the construction of cycling infrastructure along the coastline as shown on maps within the Strategy, however, over time, Shire officers may be able to identify an alternative route to deliver this cycling network link within the townsite.