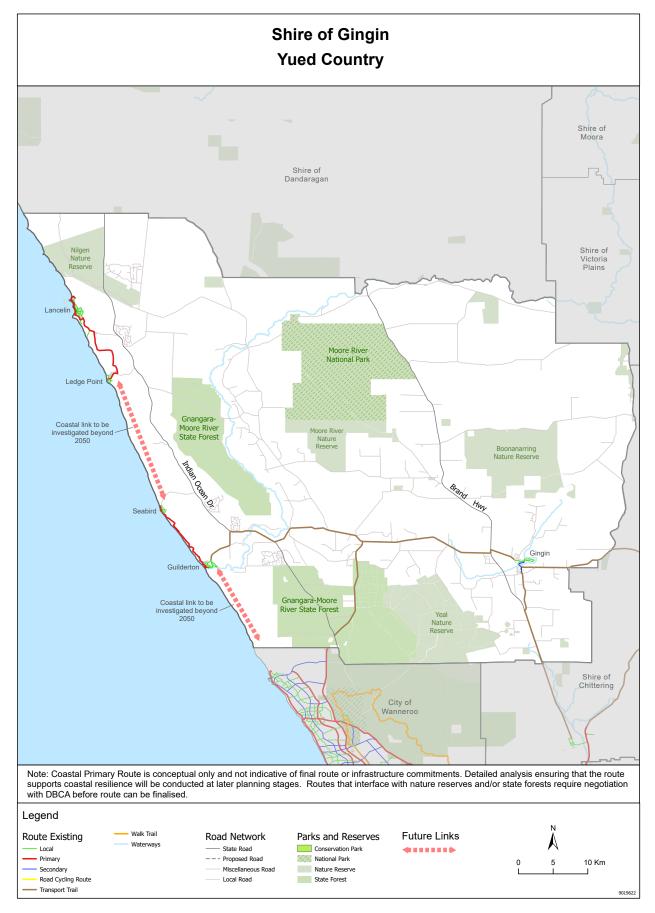

## 9.2.1 AVON AND CENTRAL COAST 2050 CYCLING STRATEGY

Location: Applicant: Folder Path: Disclosure of Interest: Date: Author: Senior Officer: Jurien Bay Shire of Dandaragan SODR-877026889-4010 Nil 28 March 2024 Julie Rouse, Coordinator Infrastructure Services Brad Pepper, Executive Manager Infrastructure

Development of the Avon Central Coast 2050 Cycling Strategy began in late 2019, with the Shires of Beverley, Chittering, Dandaragan, Gingin, Northam, Toodyay and York, working in partnership with DoT.

It is also to be noted that the Shire of Gingin has chosen not to endorse the Avon-Central Coast Cycling Strategy due to other pressing priorities relating to the coastal management of its seaside towns and their commitment to funding subject to organisational and funding capacity at this point in time.