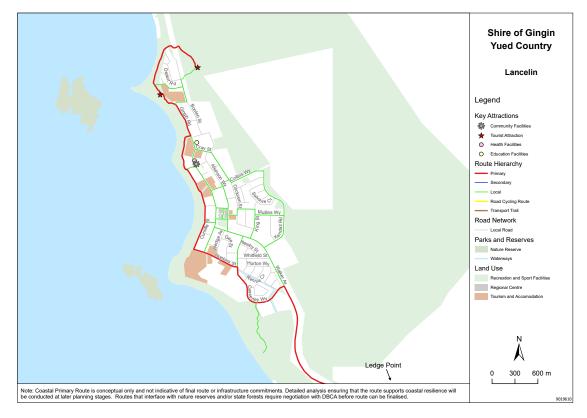

## 9.2.1 AVON AND CENTRAL COAST 2050 CYCLING STRATEGY

Location: Applicant: Folder Path: Disclosure of Interest: Date: Author: Senior Officer: Jurien Bay Shire of Dandaragan SODR-877026889-4010 Nil 28 March 2024 Julie Rouse, Coordinator Infrastructure Services Brad Pepper, Executive Manager Infrastructure

## **PROPOSAL**

This report seeks Council's endorsement of the Department of Transport's Avon and Central Coast 2050 Cycling Strategy ( Strategy) as attached.

### BACKGROUND

The development of this Strategy stems from the Department of Transport's (DoT) WA Bike Network (WABN) Plan 2014-2031 key action to develop long term cycle strategies for Perth and Regional WA. The DoT have identified the need for twelve long-term cycling strategies across WA, including 11 regional 2050 Cycling Strategies to create a shared long-term vision for cycling in the regions and guide delivery of safe and interconnected bicycle networks, along with associated facilities and travel behaviour change initiatives.

Each strategy developed has been undertaken in partnership with local governments across WA and informed by multiple phases of stakeholder and community consultation. Positioned as aspirational strategies to 2050, each strategy highlights opportunities to encourage bike riding for transport, recreation, and tourism across the region and proposes networks for regional centres and their surrounding areas. Five-year action plans prioritise the delivery of strategic infrastructure and initiatives and guide funding through the DoT's current Regional Bike Network (RBN) Grants program. It is important to note however, that this grants program is currently suspended for the 2024-2025 financial year while the DoT undertake a review of the program to determine new guidelines around future funding rollouts.