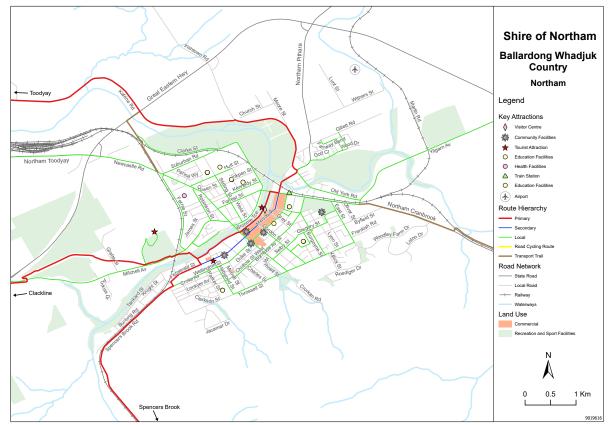

## 9.2.1 AVON AND CENTRAL COAST 2050 CYCLING STRATEGY

Location: Applicant: Folder Path: Disclosure of Interest: Date: Author: Senior Officer: Jurien Bay Shire of Dandaragan SODR-877026889-4010 Nil 28 March 2024 Julie Rouse, Coordinator Infrastructure Services Brad Pepper, Executive Manager Infrastructure

Development of the Avon Central Coast 2050 Cycling Strategy began in late 2019, with the Shires of Beverley, Chittering, Dandaragan, Gingin, Northam, Toodyay and York, working in partnership with DoT.

Concern around coastal inundation and erosion in Cervantes in particular, highlights the risk of investing in the construction of cycling infrastructure along the coastline as shown on maps within the Strategy, however, over time, Shire officers may be able to identify an alternative route to deliver this cycling network link within the townsite.