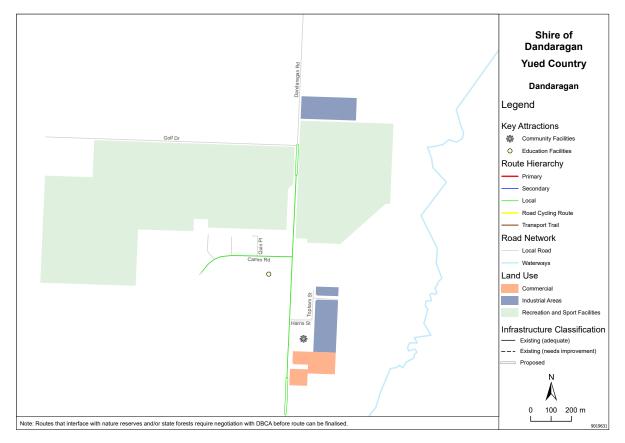

## 9.2.1 AVON AND CENTRAL COAST 2050 CYCLING STRATEGY

Location: Applicant: Folder Path: Disclosure of Interest: Date: Author: Senior Officer: Jurien Bay Shire of Dandaragan SODR-877026889-4010 Nil 28 March 2024 Julie Rouse, Coordinator Infrastructure Services Brad Pepper, Executive Manager Infrastructure

## **PROPOSAL**

This report seeks Council's endorsement of the Department of Transport's Avon and Central Coast 2050 Cycling Strategy ( Strategy) as attached.

### BACKGROUND

The development of this Strategy stems from the Department of Transport's (DoT) WA Bike Network (WABN) Plan 2014-2031 key action to develop long term cycle strategies for Perth and Regional WA. The DoT have identified the need for twelve long-term cycling strategies across WA, including 11 regional 2050 Cycling Strategies to create a shared long-term vision for cycling in the regions and guide delivery of safe and interconnected bicycle networks, along with associated facilities and travel behaviour change initiatives.

Each strategy developed has been undertaken in partnership with local governments across WA and informed by multiple phases of stakeholder and community consultation. Positioned as aspirational strategies to 2050, each strategy highlights opportunities to encourage bike riding for transport, recreation, and tourism across the region and proposes networks for regional centres and their surrounding areas. Five-year action plans prioritise the delivery of strategic infrastructure and initiatives and guide funding through the DoT's current Regional Bike Network (RBN) Grants program. It is important to note however, that this grants program is currently suspended for the 2024-2025 financial year while the DoT undertake a review of the program to determine new guidelines around future funding rollouts.

As aspirational plans, the DoT recognises that regional local governments with constrained funding may not have the capacity to deliver the complete final networks as outlined in each Strategy. Beyond guiding available RBN funding, these strategies are also demonstrably effective in driving investment by opening additional funding sources and enabling local governments to build more of the network and deliver more local travel behaviour change initiatives.

Development of these strategies has been wholly funded by the DoT but undertaken in partnership with all relevant local governments. To date six regional strategies have been completed, with the remaining 5 strategies due for completion this financial year.

Development of the Avon Central Coast 2050 Cycling Strategy began in late 2019, with the Shires of Beverley, Chittering, Dandaragan, Gingin, Northam, Toodyay and York, working in partnership with DoT.

Internal working groups for each of these local government authorities provided input and guided the development of this document. These working groups included diverse representatives across engineering, works, planning, community development, community safety, communications, sustainability, tourism, and economic development.

Following an agreed scope of works, the DoT procured engineering consultants, Cardno, as the delivery contractor to assist with the project. Stakeholder input was sought and received from government and non-government organisations, including (but not limited to) the Departments of Local Government, Sport and Cultural Industries (DLGSC), Planning, Lands and Heritage (DPLH), Biodiversity, Conservation and Attractions (DBCA), Water and Environmental Regulation (DWER), Main Roads WA (MRWA), and Tourism WA, as well as the WA Local Government Association (WALGA), and WestCycle. Details of stakeholder consultation can be found in Section 1.4.6 of the Strategy.

DoT and Cardno officers visited all key centres across the Avon-Central Coast region to undertake initial scoping in late 2019 and early 2020 which included a comprehensive review of relevant government and non-government policies and strategies, alongside reviews of existing cycling networks, data analysis, and stakeholder meetings to discuss and identify opportunities for cycling across the region.

Outputs from the scoping work culminated in the production of information sheets and preliminary 2050 network maps for the project which were used throughout the community consultation process. Information on the project was provided via the DoT's online 'My Say' Transport project page, with 139 people engaged online. Three drop-in sessions were held in 2020 in Jurien Bay, Gingin, and York, as well as stalls held at community markets in Jurien Bay, Bindoon and Toodyay (refer Appendix C of the Strategy for details).

With the onset of the COVID pandemic in 2020 the ongoing development of the Strategy was placed on hold in 2021 but recommenced in 2022. Between late 2022 and mid-2023, DoT reengaged with the relevant local governments and principal stakeholders to review mapping and outline each five-year action plan.

Shire of Dandaragan officers have worked extensively with the DoT in relation to the relevant projects within our Shire region listed within the Action Plan and throughout its review process on receiving the first draft of the document, provided significant feedback to DoT with modifications to be incorporated on information relating to the Shire of Dandaragan region and mapping.

Concern around coastal inundation and erosion in Cervantes in particular, highlights the risk of investing in the construction of cycling infrastructure along the coastline as shown on maps within the Strategy, however, over time, Shire officers may be able to identify an alternative route to deliver this cycling network link within the townsite.

## **COMMENT**

In presenting this item to Council, Shire officers invite Council to endorse the Strategy as-is or provide in-principle support pending any additional requests from Councillors for modifications if any.

If Council supports the document as is, the Strategy will be published on the DoT website and maintained by the DoT in partnership with all included local governments.

The DoT seek this endorsement to demonstrate region-wide collaboration on a shared vision, which will assist in leveraging and prioritising future funding. Once this long-term strategy is in place,

all current WABN grants and its future iteration, will be linked to them. Furthermore, these strategies have already been successful in gaining funding from Federal and commercial sources.

The final document is, as previously stated, a shared aspirational vision for cycling across the region, with the various action plans a guide for delivery, not an enforced set of actions. This long-term planning approach has now been endorsed by 32 metro local governments (through the Perth and Peel Long-Term Strategy) and all local governments with published regional strategies (including those in Warren-Blackwood, Leeuwin-Naturaliste, Bunbury-Wellington, Esperance, Geraldton, and Pilbara). These endorsements have been given on the basis that DoT will continue to work with local governments over time to maintain and where necessary, modify each strategy.

It is important that Council understand that endorsement of this Strategy does not commit Council nor State Government agencies to deliver all, or any part, of the Strategy, within a particular timeframe, nor does endorsement commit any party(s) to fund any specific route or initiative within the Strategy. Council's endorsement will solely confirm its support for local and State Government agencies to continue to work together in delivering the aspirational projects over the longer term.

It is also to be noted that the Shire of Gingin has chosen not to endorse the Avon-Central Coast Cycling Strategy due to other pressing priorities relating to the coastal management of its seaside towns and their commitment to funding subject to organisational and funding capacity at this point in time.