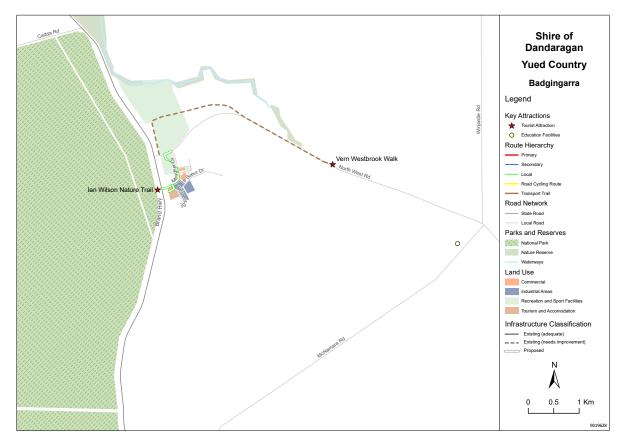

## 9.2.1 AVON AND CENTRAL COAST 2050 CYCLING STRATEGY

Location: Applicant: Folder Path: Disclosure of Interest: Date: Author: Senior Officer: Jurien Bay Shire of Dandaragan SODR-877026889-4010 Nil 28 March 2024 Julie Rouse, Coordinator Infrastructure Services Brad Pepper, Executive Manager Infrastructure

## **PROPOSAL**

This report seeks Council's endorsement of the Department of Transport's Avon and Central Coast 2050 Cycling Strategy ( Strategy) as attached.

### BACKGROUND

The development of this Strategy stems from the Department of Transport's (DoT) WA Bike Network (WABN) Plan 2014-2031 key action to develop long term cycle strategies for Perth and Regional WA. The DoT have identified the need for twelve long-term cycling strategies across WA, including 11 regional 2050 Cycling Strategies to create a shared long-term vision for cycling in the regions and guide delivery of safe and interconnected bicycle networks, along with associated facilities and travel behaviour change initiatives.

Each strategy developed has been undertaken in partnership with local governments across WA and informed by multiple phases of stakeholder and community consultation. Positioned as aspirational strategies to 2050, each strategy highlights opportunities to encourage bike riding for transport, recreation, and tourism across the region and proposes networks for regional centres and their surrounding areas. Five-year action plans prioritise the delivery of strategic infrastructure and initiatives and guide funding through the DoT's current Regional Bike Network (RBN) Grants program. It is important to note however, that this grants program is currently suspended for the 2024-2025 financial year while the DoT undertake a review of the program to determine new guidelines around future funding rollouts.

As aspirational plans, the DoT recognises that regional local governments with constrained funding may not have the capacity to deliver the complete final networks as outlined in each Strategy. Beyond guiding available RBN funding, these strategies are also demonstrably effective in driving investment by opening additional funding sources and enabling local governments to build more of the network and deliver more local travel behaviour change initiatives.

Development of these strategies has been wholly funded by the DoT but undertaken in partnership with all relevant local governments. To date six regional strategies have been completed, with the remaining 5 strategies due for completion this financial year.

Development of the Avon Central Coast 2050 Cycling Strategy began in late 2019, with the Shires of Beverley, Chittering, Dandaragan, Gingin, Northam, Toodyay and York, working in partnership with DoT.

Internal working groups for each of these local government authorities provided input and guided the development of this document. These working groups included diverse representatives across engineering, works, planning, community development, community safety, communications, sustainability, tourism, and economic development.

Following an agreed scope of works, the DoT procured engineering consultants, Cardno, as the delivery contractor to assist with the project. Stakeholder input was sought and received from government and non-government organisations, including (but not limited to) the Departments of Local Government, Sport and Cultural Industries (DLGSC), Planning, Lands and Heritage (DPLH), Biodiversity, Conservation and Attractions (DBCA), Water and Environmental Regulation (DWER), Main Roads WA (MRWA), and Tourism WA, as well as the WA Local Government Association (WALGA), and WestCycle. Details of stakeholder consultation can be found in Section 1.4.6 of the Strategy.

DoT and Cardno officers visited all key centres across the Avon-Central Coast region to undertake initial scoping in late 2019 and early 2020 which included a comprehensive review of relevant government and non-government policies and strategies, alongside reviews of existing cycling networks, data analysis, and stakeholder meetings to discuss and identify opportunities for cycling across the region.

Outputs from the scoping work culminated in the production of information sheets and preliminary 2050 network maps for the project which were used throughout the community consultation process. Information on the project was provided via the DoT's online 'My Say' Transport project page, with 139 people engaged online. Three drop-in sessions were held in 2020 in Jurien Bay, Gingin, and York, as well as stalls held at community markets in Jurien Bay, Bindoon and Toodyay (refer Appendix C of the Strategy for details).

With the onset of the COVID pandemic in 2020 the ongoing development of the Strategy was placed on hold in 2021 but recommenced in 2022. Between late 2022 and mid-2023, DoT reengaged with the relevant local governments and principal stakeholders to review mapping and outline each five-year action plan.

Shire of Dandaragan officers have worked extensively with the DoT in relation to the relevant projects within our Shire region listed within the Action Plan and throughout its review process on receiving the first draft of the document, provided significant feedback to DoT with modifications to be incorporated on information relating to the Shire of Dandaragan region and mapping.

Concern around coastal inundation and erosion in Cervantes in particular, highlights the risk of investing in the construction of cycling infrastructure along the coastline as shown on maps within the Strategy, however, over time, Shire officers may be able to identify an alternative route to deliver this cycling network link within the townsite.

## **COMMENT**

In presenting this item to Council, Shire officers invite Council to endorse the Strategy as-is or provide in-principle support pending any additional requests from Councillors for modifications if any.

If Council supports the document as is, the Strategy will be published on the DoT website and maintained by the DoT in partnership with all included local governments.

The DoT seek this endorsement to demonstrate region-wide collaboration on a shared vision, which will assist in leveraging and prioritising future funding. Once this long-term strategy is in place,

all current WABN grants and its future iteration, will be linked to them. Furthermore, these strategies have already been successful in gaining funding from Federal and commercial sources.

The final document is, as previously stated, a shared aspirational vision for cycling across the region, with the various action plans a guide for delivery, not an enforced set of actions. This long-term planning approach has now been endorsed by 32 metro local governments (through the Perth and Peel Long-Term Strategy) and all local governments with published regional strategies (including those in Warren-Blackwood, Leeuwin-Naturaliste, Bunbury-Wellington, Esperance, Geraldton, and Pilbara). These endorsements have been given on the basis that DoT will continue to work with local governments over time to maintain and where necessary, modify each strategy.

It is important that Council understand that endorsement of this Strategy does not commit Council nor State Government agencies to deliver all, or any part, of the Strategy, within a particular timeframe, nor does endorsement commit any party(s) to fund any specific route or initiative within the Strategy. Council's endorsement will solely confirm its support for local and State Government agencies to continue to work together in delivering the aspirational projects over the longer term.

It is also to be noted that the Shire of Gingin has chosen not to endorse the Avon-Central Coast Cycling Strategy due to other pressing priorities relating to the coastal management of its seaside towns and their commitment to funding subject to organisational and funding capacity at this point in time.