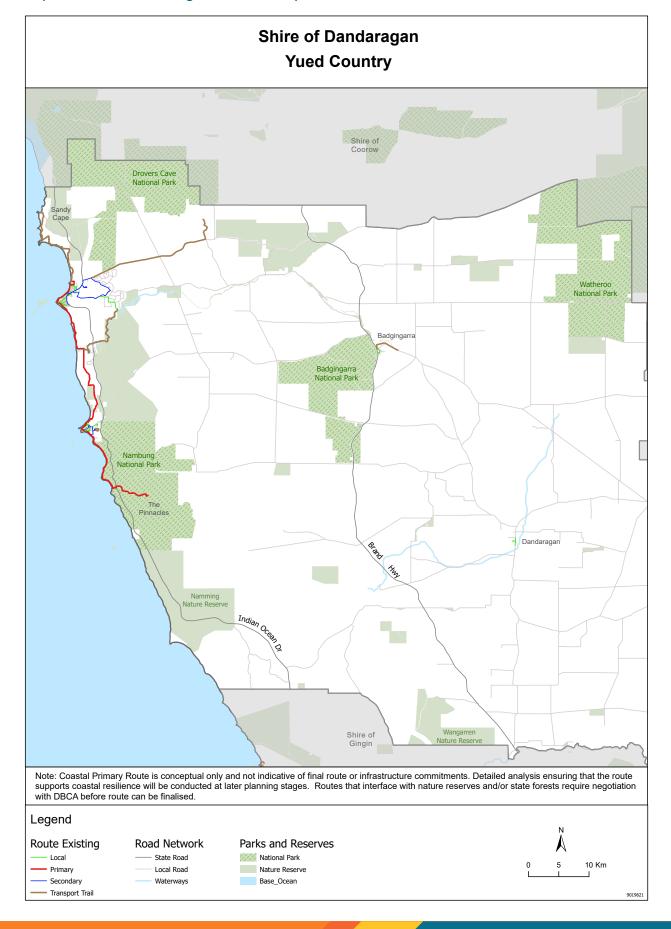

## 9.2.1 AVON AND CENTRAL COAST 2050 CYCLING STRATEGY

Location: Applicant: Folder Path: Disclosure of Interest: Date: Author: Senior Officer: Jurien Bay Shire of Dandaragan SODR-877026889-4010 Nil 28 March 2024 Julie Rouse, Coordinator Infrastructure Services Brad Pepper, Executive Manager Infrastructure

Development of the Avon Central Coast 2050 Cycling Strategy began in late 2019, with the Shires of Beverley, Chittering, Dandaragan, Gingin, Northam, Toodyay and York, working in partnership with DoT.

Concern around coastal inundation and erosion in Cervantes in particular, highlights the risk of investing in the construction of cycling infrastructure along the coastline as shown on maps within the Strategy, however, over time, Shire officers may be able to identify an alternative route to deliver this cycling network link within the townsite.

It is also to be noted that the Shire of Gingin has chosen not to endorse the Avon-Central Coast Cycling Strategy due to other pressing priorities relating to the coastal management of its seaside towns and their commitment to funding subject to organisational and funding capacity at this point in time.