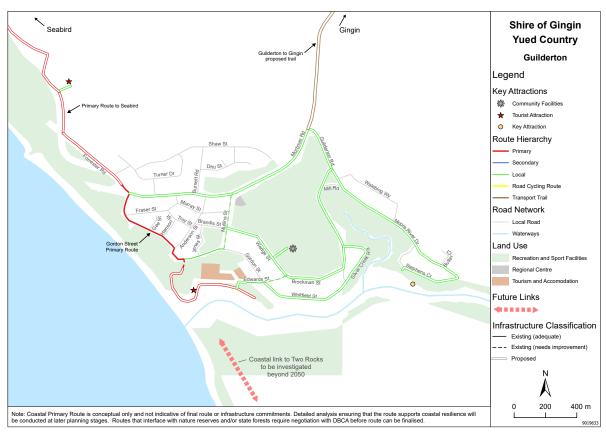

## 9.2.1 AVON AND CENTRAL COAST 2050 CYCLING STRATEGY

Location: Applicant: Folder Path: Disclosure of Interest: Date: Author: Senior Officer: Jurien Bay Shire of Dandaragan SODR-877026889-4010 Nil 28 March 2024 Julie Rouse, Coordinator Infrastructure Services Brad Pepper, Executive Manager Infrastructure

## **PROPOSAL**

This report seeks Council's endorsement of the Department of Transport's Avon and Central Coast 2050 Cycling Strategy ( Strategy) as attached.

### BACKGROUND

The development of this Strategy stems from the Department of Transport's (DoT) WA Bike Network (WABN) Plan 2014-2031 key action to develop long term cycle strategies for Perth and Regional WA. The DoT have identified the need for twelve long-term cycling strategies across WA, including 11 regional 2050 Cycling Strategies to create a shared long-term vision for cycling in the regions and guide delivery of safe and interconnected bicycle networks, along with associated facilities and travel behaviour change initiatives.

Each strategy developed has been undertaken in partnership with local governments across WA and informed by multiple phases of stakeholder and community consultation. Positioned as aspirational strategies to 2050, each strategy highlights opportunities to encourage bike riding for transport, recreation, and tourism across the region and proposes networks for regional centres and their surrounding areas. Five-year action plans prioritise the delivery of strategic infrastructure and initiatives and guide funding through the DoT's current Regional Bike Network (RBN) Grants program. It is important to note however, that this grants program is currently suspended for the 2024-2025 financial year while the DoT undertake a review of the program to determine new guidelines around future funding rollouts.

Development of the Avon Central Coast 2050 Cycling Strategy began in late 2019, with the Shires of Beverley, Chittering, Dandaragan, Gingin, Northam, Toodyay and York, working in partnership with DoT.