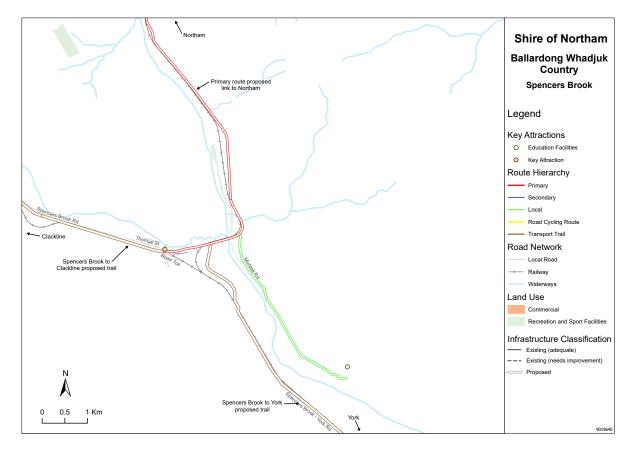

Development of the Avon Central Coast 2050 Cycling Strategy began in late 2019, with the Shires of Beverley, Chittering, Dandaragan, Gingin, Northam, Toodyay and York, working in partnership with DoT.

Concern around coastal inundation and erosion in Cervantes in particular, highlights the risk of investing in the construction of cycling infrastructure along the coastline as shown on maps within the Strategy, however, over time, Shire officers may be able to identify an alternative route to deliver this cycling network link within the townsite.