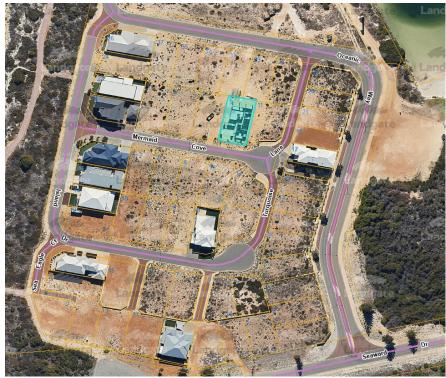

# 9.3.2 PROPOSED REPLACEMENT OF AMENITIES – LOBSTER SHACK – 37 CATALONIA STREET, CERVANTES

Location:

Applicant: File Ref: Disclosure of Interest: Date: Author: Senior Officer: Lots 5, 7-11 & 362 Catalonia/Madrid Streets, Cervantes Design Theory on behalf of MJ, DE & DG Thompson SODR-1262144384-21613 Nil 2 April 2024 Rory Mackay, Principal Planning & Building Officer Louis Fouché, Executive Manager Development Services

Location Map - Lobster Shack site at 37 Catalonia Street, Cervantes