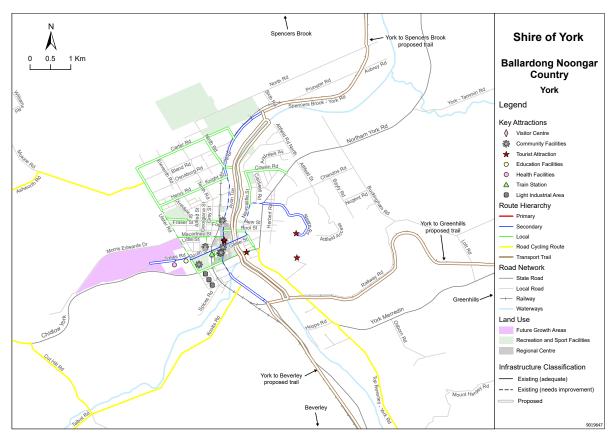

## 9.2.1 AVON AND CENTRAL COAST 2050 CYCLING STRATEGY

Location: Applicant: Folder Path: Disclosure of Interest: Date: Author: Senior Officer: Jurien Bay Shire of Dandaragan SODR-877026889-4010 Nil 28 March 2024 Julie Rouse, Coordinator Infrastructure Services Brad Pepper, Executive Manager Infrastructure

Development of the Avon Central Coast 2050 Cycling Strategy began in late 2019, with the Shires of Beverley, Chittering, Dandaragan, Gingin, Northam, Toodyay and York, working in partnership with DoT.