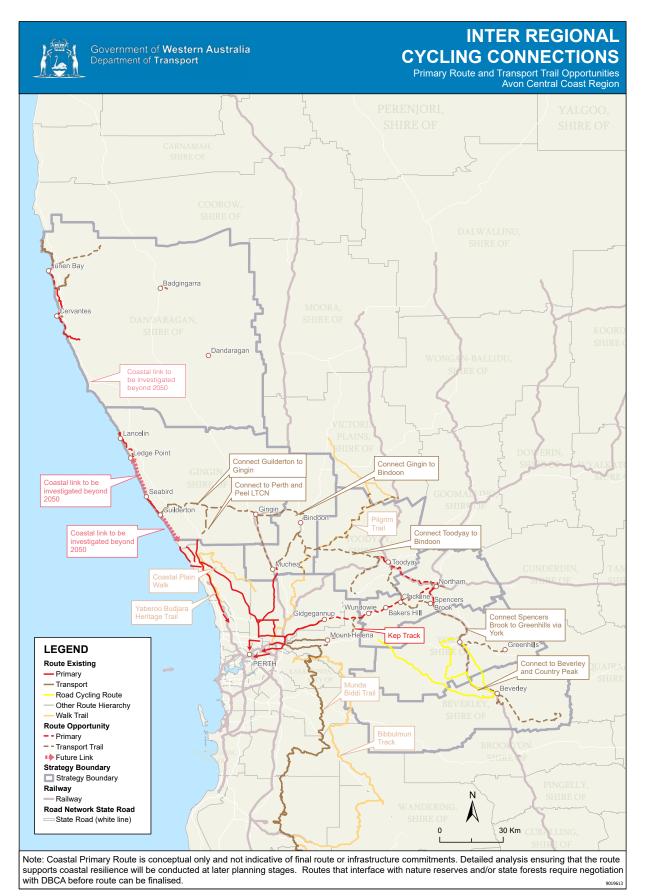

## 9.2.1 AVON AND CENTRAL COAST 2050 CYCLING STRATEGY

Location: Applicant: Folder Path: Disclosure of Interest: Date: Author: Senior Officer: Jurien Bay Shire of Dandaragan SODR-877026889-4010 Nil 28 March 2024 Julie Rouse, Coordinator Infrastructure Services Brad Pepper, Executive Manager Infrastructure

## **PROPOSAL**

This report seeks Council's endorsement of the Department of Transport's Avon and Central Coast 2050 Cycling Strategy ( Strategy) as attached.

### BACKGROUND

The development of this Strategy stems from the Department of Transport's (DoT) WA Bike Network (WABN) Plan 2014-2031 key action to develop long term cycle strategies for Perth and Regional WA. The DoT have identified the need for twelve long-term cycling strategies across WA, including 11 regional 2050 Cycling Strategies to create a shared long-term vision for cycling in the regions and guide delivery of safe and interconnected bicycle networks, along with associated facilities and travel behaviour change initiatives.

Each strategy developed has been undertaken in partnership with local governments across WA and informed by multiple phases of stakeholder and community consultation. Positioned as aspirational strategies to 2050, each strategy highlights opportunities to encourage bike riding for transport, recreation, and tourism across the region and proposes networks for regional centres and their surrounding areas. Five-year action plans prioritise the delivery of strategic infrastructure and initiatives and guide funding through the DoT's current Regional Bike Network (RBN) Grants program. It is important to note however, that this grants program is currently suspended for the 2024-2025 financial year while the DoT undertake a review of the program to determine new guidelines around future funding rollouts.

As aspirational plans, the DoT recognises that regional local governments with constrained funding may not have the capacity to deliver the complete final networks as outlined in each Strategy. Beyond guiding available RBN funding, these strategies are also demonstrably effective in driving investment by opening additional funding sources and enabling local governments to build more of the network and deliver more local travel behaviour change initiatives.

Development of these strategies has been wholly funded by the DoT but undertaken in partnership with all relevant local governments. To date six regional strategies have been completed, with the remaining 5 strategies due for completion this financial year.

Development of the Avon Central Coast 2050 Cycling Strategy began in late 2019, with the Shires of Beverley, Chittering, Dandaragan, Gingin, Northam, Toodyay and York, working in partnership with DoT.

Internal working groups for each of these local government authorities provided input and guided the development of this document. These working groups included diverse representatives across engineering, works, planning, community development, community safety, communications, sustainability, tourism, and economic development.

Following an agreed scope of works, the DoT procured engineering consultants, Cardno, as the delivery contractor to assist with the project. Stakeholder input was sought and received from government and non-government organisations, including (but not limited to) the Departments of Local Government, Sport and Cultural Industries (DLGSC), Planning, Lands and Heritage (DPLH), Biodiversity, Conservation and Attractions (DBCA), Water and Environmental Regulation (DWER), Main Roads WA (MRWA), and Tourism WA, as well as the WA Local Government Association (WALGA), and WestCycle. Details of stakeholder consultation can be found in Section 1.4.6 of the Strategy.

DoT and Cardno officers visited all key centres across the Avon-Central Coast region to undertake initial scoping in late 2019 and early 2020 which included a comprehensive review of relevant government and non-government policies and strategies, alongside reviews of existing cycling networks, data analysis, and stakeholder meetings to discuss and identify opportunities for cycling across the region.

Outputs from the scoping work culminated in the production of information sheets and preliminary 2050 network maps for the project which were used throughout the community consultation process. Information on the project was provided via the DoT's online 'My Say' Transport project page, with 139 people engaged online. Three drop-in sessions were held in 2020 in Jurien Bay, Gingin, and York, as well as stalls held at community markets in Jurien Bay, Bindoon and Toodyay (refer Appendix C of the Strategy for details).

With the onset of the COVID pandemic in 2020 the ongoing development of the Strategy was placed on hold in 2021 but recommenced in 2022. Between late 2022 and mid-2023, DoT reengaged with the relevant local governments and principal stakeholders to review mapping and outline each five-year action plan.

Shire of Dandaragan officers have worked extensively with the DoT in relation to the relevant projects within our Shire region listed within the Action Plan and throughout its review process on receiving the first draft of the document, provided significant feedback to DoT with modifications to be incorporated on information relating to the Shire of Dandaragan region and mapping.

Concern around coastal inundation and erosion in Cervantes in particular, highlights the risk of investing in the construction of cycling infrastructure along the coastline as shown on maps within the Strategy, however, over time, Shire officers may be able to identify an alternative route to deliver this cycling network link within the townsite.

## **COMMENT**

In presenting this item to Council, Shire officers invite Council to endorse the Strategy as-is or provide in-principle support pending any additional requests from Councillors for modifications if any.

If Council supports the document as is, the Strategy will be published on the DoT website and maintained by the DoT in partnership with all included local governments.

The DoT seek this endorsement to demonstrate region-wide collaboration on a shared vision, which will assist in leveraging and prioritising future funding. Once this long-term strategy is in place,

all current WABN grants and its future iteration, will be linked to them. Furthermore, these strategies have already been successful in gaining funding from Federal and commercial sources.

The final document is, as previously stated, a shared aspirational vision for cycling across the region, with the various action plans a guide for delivery, not an enforced set of actions. This long-term planning approach has now been endorsed by 32 metro local governments (through the Perth and Peel Long-Term Strategy) and all local governments with published regional strategies (including those in Warren-Blackwood, Leeuwin-Naturaliste, Bunbury-Wellington, Esperance, Geraldton, and Pilbara). These endorsements have been given on the basis that DoT will continue to work with local governments over time to maintain and where necessary, modify each strategy.

It is important that Council understand that endorsement of this Strategy does not commit Council nor State Government agencies to deliver all, or any part, of the Strategy, within a particular timeframe, nor does endorsement commit any party(s) to fund any specific route or initiative within the Strategy. Council's endorsement will solely confirm its support for local and State Government agencies to continue to work together in delivering the aspirational projects over the longer term.

It is also to be noted that the Shire of Gingin has chosen not to endorse the Avon-Central Coast Cycling Strategy due to other pressing priorities relating to the coastal management of its seaside towns and their commitment to funding subject to organisational and funding capacity at this point in time.