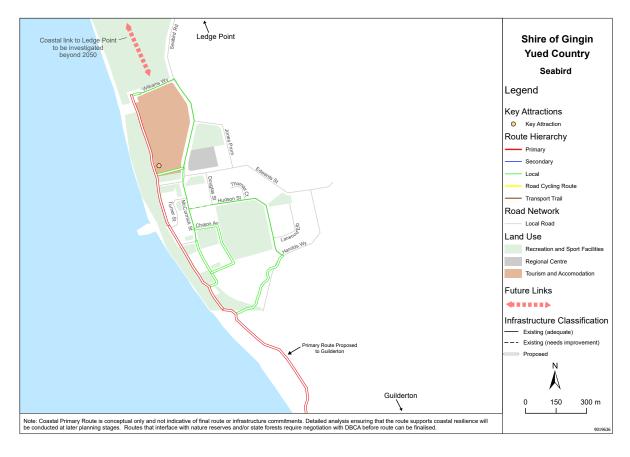

## 9.2.1 AVON AND CENTRAL COAST 2050 CYCLING STRATEGY

Location: Applicant: Folder Path: Disclosure of Interest: Date: Author: Senior Officer: Jurien Bay Shire of Dandaragan SODR-877026889-4010 Nil 28 March 2024 Julie Rouse, Coordinator Infrastructure Services Brad Pepper, Executive Manager Infrastructure

## **PROPOSAL**

This report seeks Council's endorsement of the Department of Transport's Avon and Central Coast 2050 Cycling Strategy ( Strategy) as attached.

### BACKGROUND

The development of this Strategy stems from the Department of Transport's (DoT) WA Bike Network (WABN) Plan 2014-2031 key action to develop long term cycle strategies for Perth and Regional WA. The DoT have identified the need for twelve long-term cycling strategies across WA, including 11 regional 2050 Cycling Strategies to create a shared long-term vision for cycling in the regions and guide delivery of safe and interconnected bicycle networks, along with associated facilities and travel behaviour change initiatives.

Each strategy developed has been undertaken in partnership with local governments across WA and informed by multiple phases of stakeholder and community consultation. Positioned as aspirational strategies to 2050, each strategy highlights opportunities to encourage bike riding for transport, recreation, and tourism across the region and proposes networks for regional centres and their surrounding areas. Five-year action plans prioritise the delivery of strategic infrastructure and initiatives and guide funding through the DoT's current Regional Bike Network (RBN) Grants program. It is important to note however, that this grants program is currently suspended for the 2024-2025 financial year while the DoT undertake a review of the program to determine new guidelines around future funding rollouts.

Development of the Avon Central Coast 2050 Cycling Strategy began in late 2019, with the Shires of Beverley, Chittering, Dandaragan, Gingin, Northam, Toodyay and York, working in partnership with DoT.