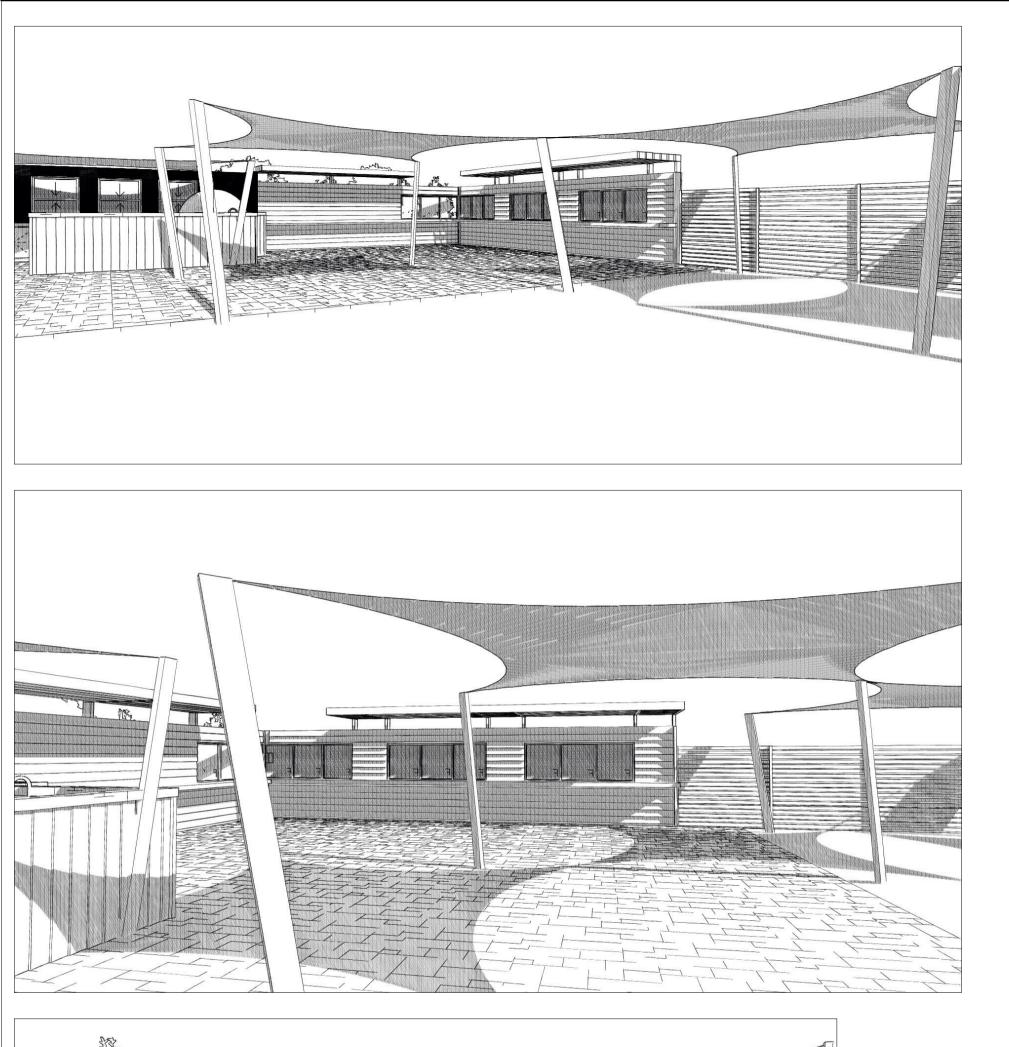

#### PROPOSAL

The purpose of this report is for Council to consider granting development approval for the development of a portion of the Sandpiper Street Road Reserve as an outdoor eating facility extending the existing restaurant on Lot 672 (No.12) Roberts Street, Jurien Bay (Sandpiper Bar & Grill).

Proposed outdoor eating facility within the Sandpiper Street Road Reserve adjacent Lot 672 (No. 12) Roberts Street, Jurien Bay

#### <u>COMMENT</u>

The proposal will result in the loss of 11 unsealed / non-bitumised public parking bays within the Sandpiper Street Road Reserve.

The proponent has outlined that no additional patron dining is proposed by the development due to the limitation of staff and kitchen sizing. As such, the proponents claim that existing maximum dining numbers of 85 patrons will be spread across the additional  $110m^2$  of public floor area of the restaurant establishment.