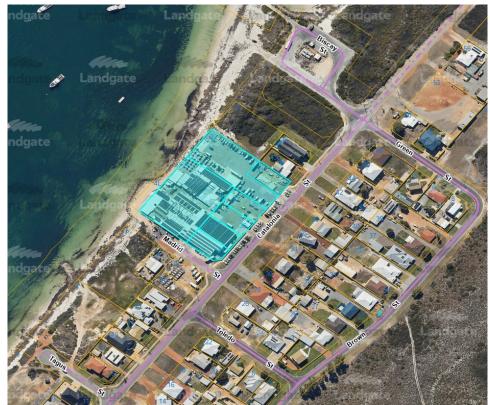

## BACKGROUND

On 26 April 2022 the Western Australian Planning Commission granted approval for the amalgamation of current Lots 5-11 and 362 (No. 37) Catalonia Street, Cervantes, which the Lobster Shack restaurant and lobster processing plant is situated on, subject to two conditions. One of the approval conditions requires arrangements to be made with Western Power regarding the provision of an electricity distribution system for the property. The Lobster Shack entity is in advance discussions regarding the installation of this system and are expected to discharge the amalgamation approval by the required date of 18 July 2025.

Approved Amalgamation plan for new Lot 1 Catalonia Street, Cervantes

Amendment 29 to the *Shire of Dandaragan Local Planning Scheme No.*7 gazetted on 10 August 2018 rezoned Lots 5-11 and 362 (No.37) (Future Lot 1) Catalonia Street, Cervantes from 'Residential' and 'Industrial' to 'Special Use 5' to cater for the unique land uses approved for the site to date.