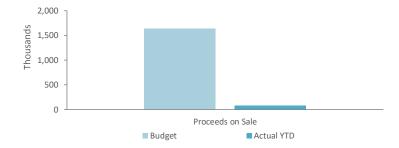

3 PLV239         | 6,500    | 15,000    | 8,500   | 0       |          |          | 0          | 0      |  |
|        | Mazda CX5 FA2995 PLV240            | 7,926    | 19,000    | 11,074  | 0       | 6,631    | 9,091    | 2,460      | 0      |  |
|        | Toyota Hilux FA2996 PLV243         | 6,500    | 15,000    | 8,500   | 0       | 4,442    | 8,182    | 3,740      | 0      |  |
|        | Prado FA3242 PLV267                | 44,724   | 50,000    | 5,276   | 0       | 42,771   | 50,000   | 7,229      | 0      |  |
|        | Toyota Corolla FA3155 PLV264       | 14,325   | 20,000    | 5,675   | 0       | 13,529   | 20,000   | 6,471      | 0      |  |
|        |                                    | 804,718  | 1,633,860 | 837,073 | (7,931) | 67,373   | 87,273   | 19,900     | 0      |  |



#### **5 RECEIVABLES**

| Rates receivable                                                                                                                                           | 30 June 2023                                                             | 29 Feb 2024                                                                            | 2 8.50 Rates Receivable