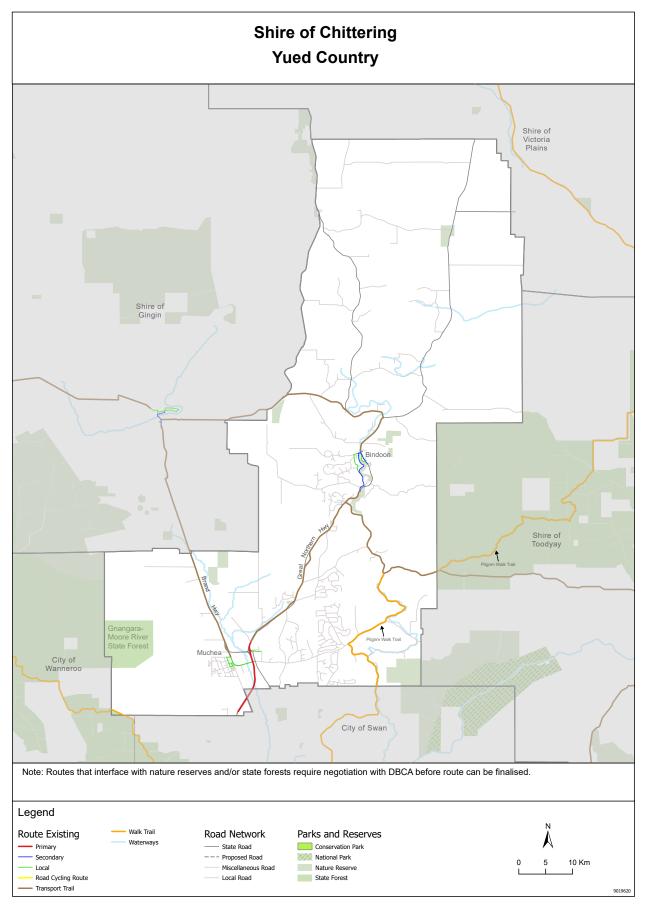

## 9.2.1 AVON AND CENTRAL COAST 2050 CYCLING STRATEGY

Location: Applicant: Folder Path: Disclosure of Interest: Date: Author: Senior Officer: Jurien Bay Shire of Dandaragan SODR-877026889-4010 Nil 28 March 2024 Julie Rouse, Coordinator Infrastructure Services Brad Pepper, Executive Manager Infrastructure

Development of the Avon Central Coast 2050 Cycling Strategy began in late 2019, with the Shires of Beverley, Chittering, Dandaragan, Gingin, Northam, Toodyay and York, working in partnership with DoT.

**CONSULTATION** 

Department of Transport WABN Bike Network Team Shire of Gingin Shire of Chittering DBCA (Turquoise Coast)

STATUTORY ENVIRONMENT Not applicable

POLICY IMPLICATIONS Not applicable