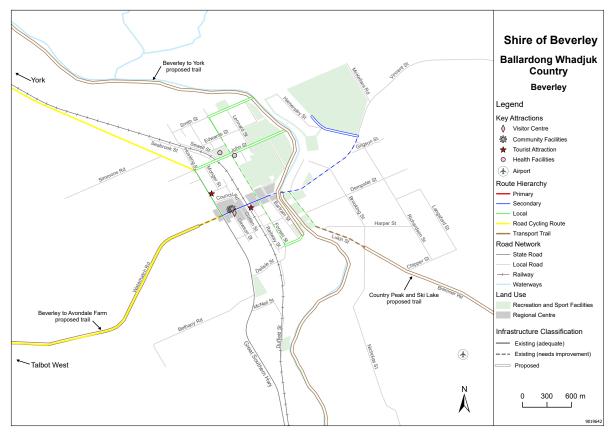

Development of the Avon Central Coast 2050 Cycling Strategy began in late 2019, with the Shires of Beverley, Chittering, Dandaragan, Gingin, Northam, Toodyay and York, working in partnership with DoT.

Concern around coastal inundation and erosion in Cervantes in particular, highlights the risk of investing in the construction of cycling infrastructure along the coastline as shown on maps within the Strategy, however, over time, Shire officers may be able to identify an alternative route to deliver this cycling network link within the townsite.