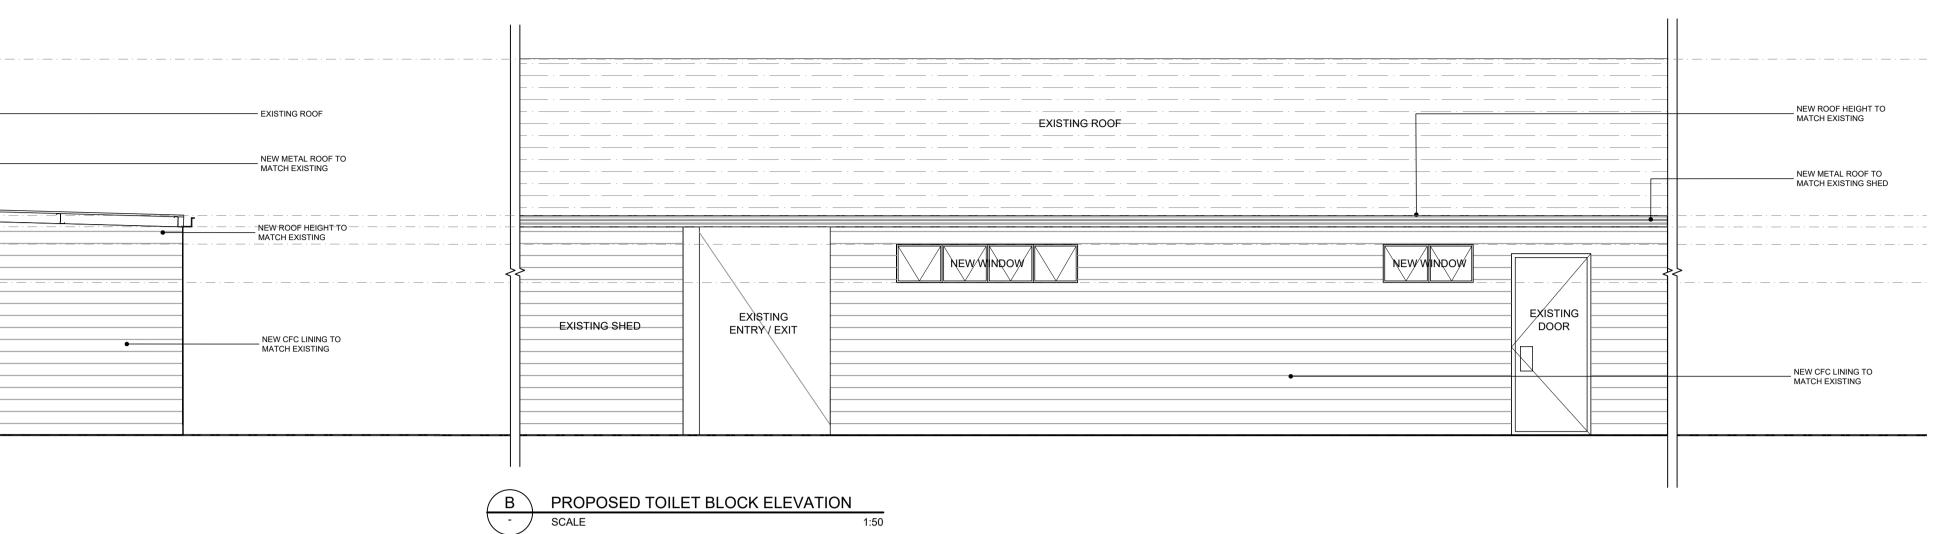

# 9.3.2 PROPOSED REPLACEMENT OF AMENITIES – LOBSTER SHACK – 37 CATALONIA STREET, CERVANTES

Location:

Applicant: File Ref: Disclosure of Interest: Date: Author: Senior Officer: Lots 5, 7-11 & 362 Catalonia/Madrid Streets, Cervantes Design Theory on behalf of MJ, DE & DG Thompson SODR-1262144384-21613 Nil 2 April 2024 Rory Mackay, Principal Planning & Building Officer Louis Fouché, Executive Manager Development Services

#### **PROPOSAL**

The purpose of this report is for Council to consider granting development approval for the replacement of restaurant toilets and staff amenities on the Lobster Shack site at 37 Catalonia Street, Cervantes.

Development application 38/24 to further refurbish the Lobster Shack restaurant and tour retail shop has been received and will be presented to Council for a determination in due course.

The subject development application seeks approval for the replacement of the existing central restaurant toilets and staff amenities compliant with current building standards. The extent of the proposal is 131m<sup>2</sup> of the 1.2ha Lobster Shack site. The project is not anticipated by the proponent to materially impact current Lobster Shack operations and/or customers during construction as the secondary Catalonia Street entry toilets will remain in operation during this period.

#### COMMENT

The proposed toilet and staff amenities replacement are considered consistent with the 'Special Use' zoning for the site (as outlined in the 'Statutory Environment' section of this report) as the amenities are incidental to the existing principal approved lobster processing plant and restaurant land uses for the site.

The replacement of the toilet and staff amenities is considered reasonable given the current use of the property and is also of a design complementary with that of the existing development on site (fibre cement weatherboard clad walls and metal clad roof).