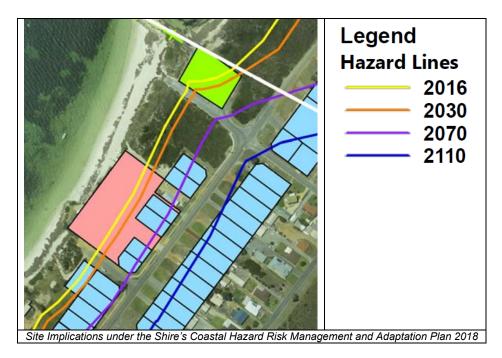

As the whole of the subject property is located within 'Special Control Area 3 – Coastal Hazard Risk Area' under the Scheme and is expected to be impacted by coastal processes over the 100-year planning timeframe as shown below, development approval can only be approved on a temporary or a time limited basis.

Although the incidental amenities are not specifically designed to be transportable or removable as is, they will however be constructed

of lightweight materials which can be readily disassembled and relocated at such a time that coastal hazards occur. Accordingly, relevant coastal planning conditions of approval are recommended to be applied, requiring the development to be removed upon coastal trigger points being reached. The relevant recommended conditions reflect Western Australian Local Government Association model conditions for coastal hazard application, developed with assistance from McLeods solicitors.