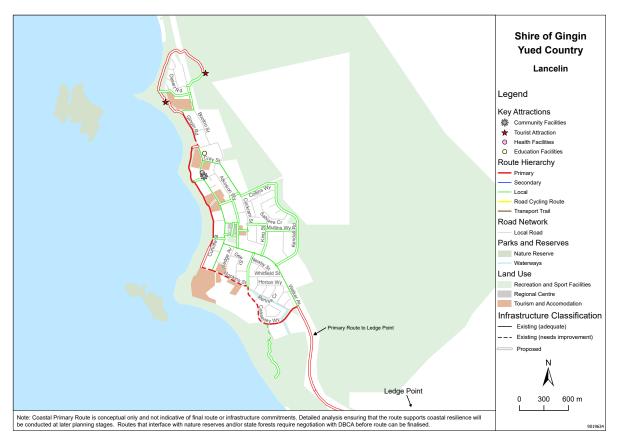

## 9.2.1 AVON AND CENTRAL COAST 2050 CYCLING STRATEGY

Location: Applicant: Folder Path: Disclosure of Interest: Date: Author: Senior Officer: Jurien Bay Shire of Dandaragan SODR-877026889-4010 Nil 28 March 2024 Julie Rouse, Coordinator Infrastructure Services Brad Pepper, Executive Manager Infrastructure

## **PROPOSAL**

This report seeks Council's endorsement of the Department of Transport's Avon and Central Coast 2050 Cycling Strategy ( Strategy) as attached.

### BACKGROUND

The development of this Strategy stems from the Department of Transport's (DoT) WA Bike Network (WABN) Plan 2014-2031 key action to develop long term cycle strategies for Perth and Regional WA. The DoT have identified the need for twelve long-term cycling strategies across WA, including 11 regional 2050 Cycling Strategies to create a shared long-term vision for cycling in the regions and guide delivery of safe and interconnected bicycle networks, along with associated facilities and travel behaviour change initiatives.

Each strategy developed has been undertaken in partnership with local governments across WA and informed by multiple phases of stakeholder and community consultation. Positioned as aspirational strategies to 2050, each strategy highlights opportunities to encourage bike riding for transport, recreation, and tourism across the region and proposes networks for regional centres and their surrounding areas. Five-year action plans prioritise the delivery of strategic infrastructure and initiatives and guide funding through the DoT's current Regional Bike Network (RBN) Grants program. It is important to note however, that this grants program is currently suspended for the 2024-2025 financial year while the DoT undertake a review of the program to determine new guidelines around future funding rollouts.

Development of the Avon Central Coast 2050 Cycling Strategy began in late 2019, with the Shires of Beverley, Chittering, Dandaragan, Gingin, Northam, Toodyay and York, working in partnership with DoT.