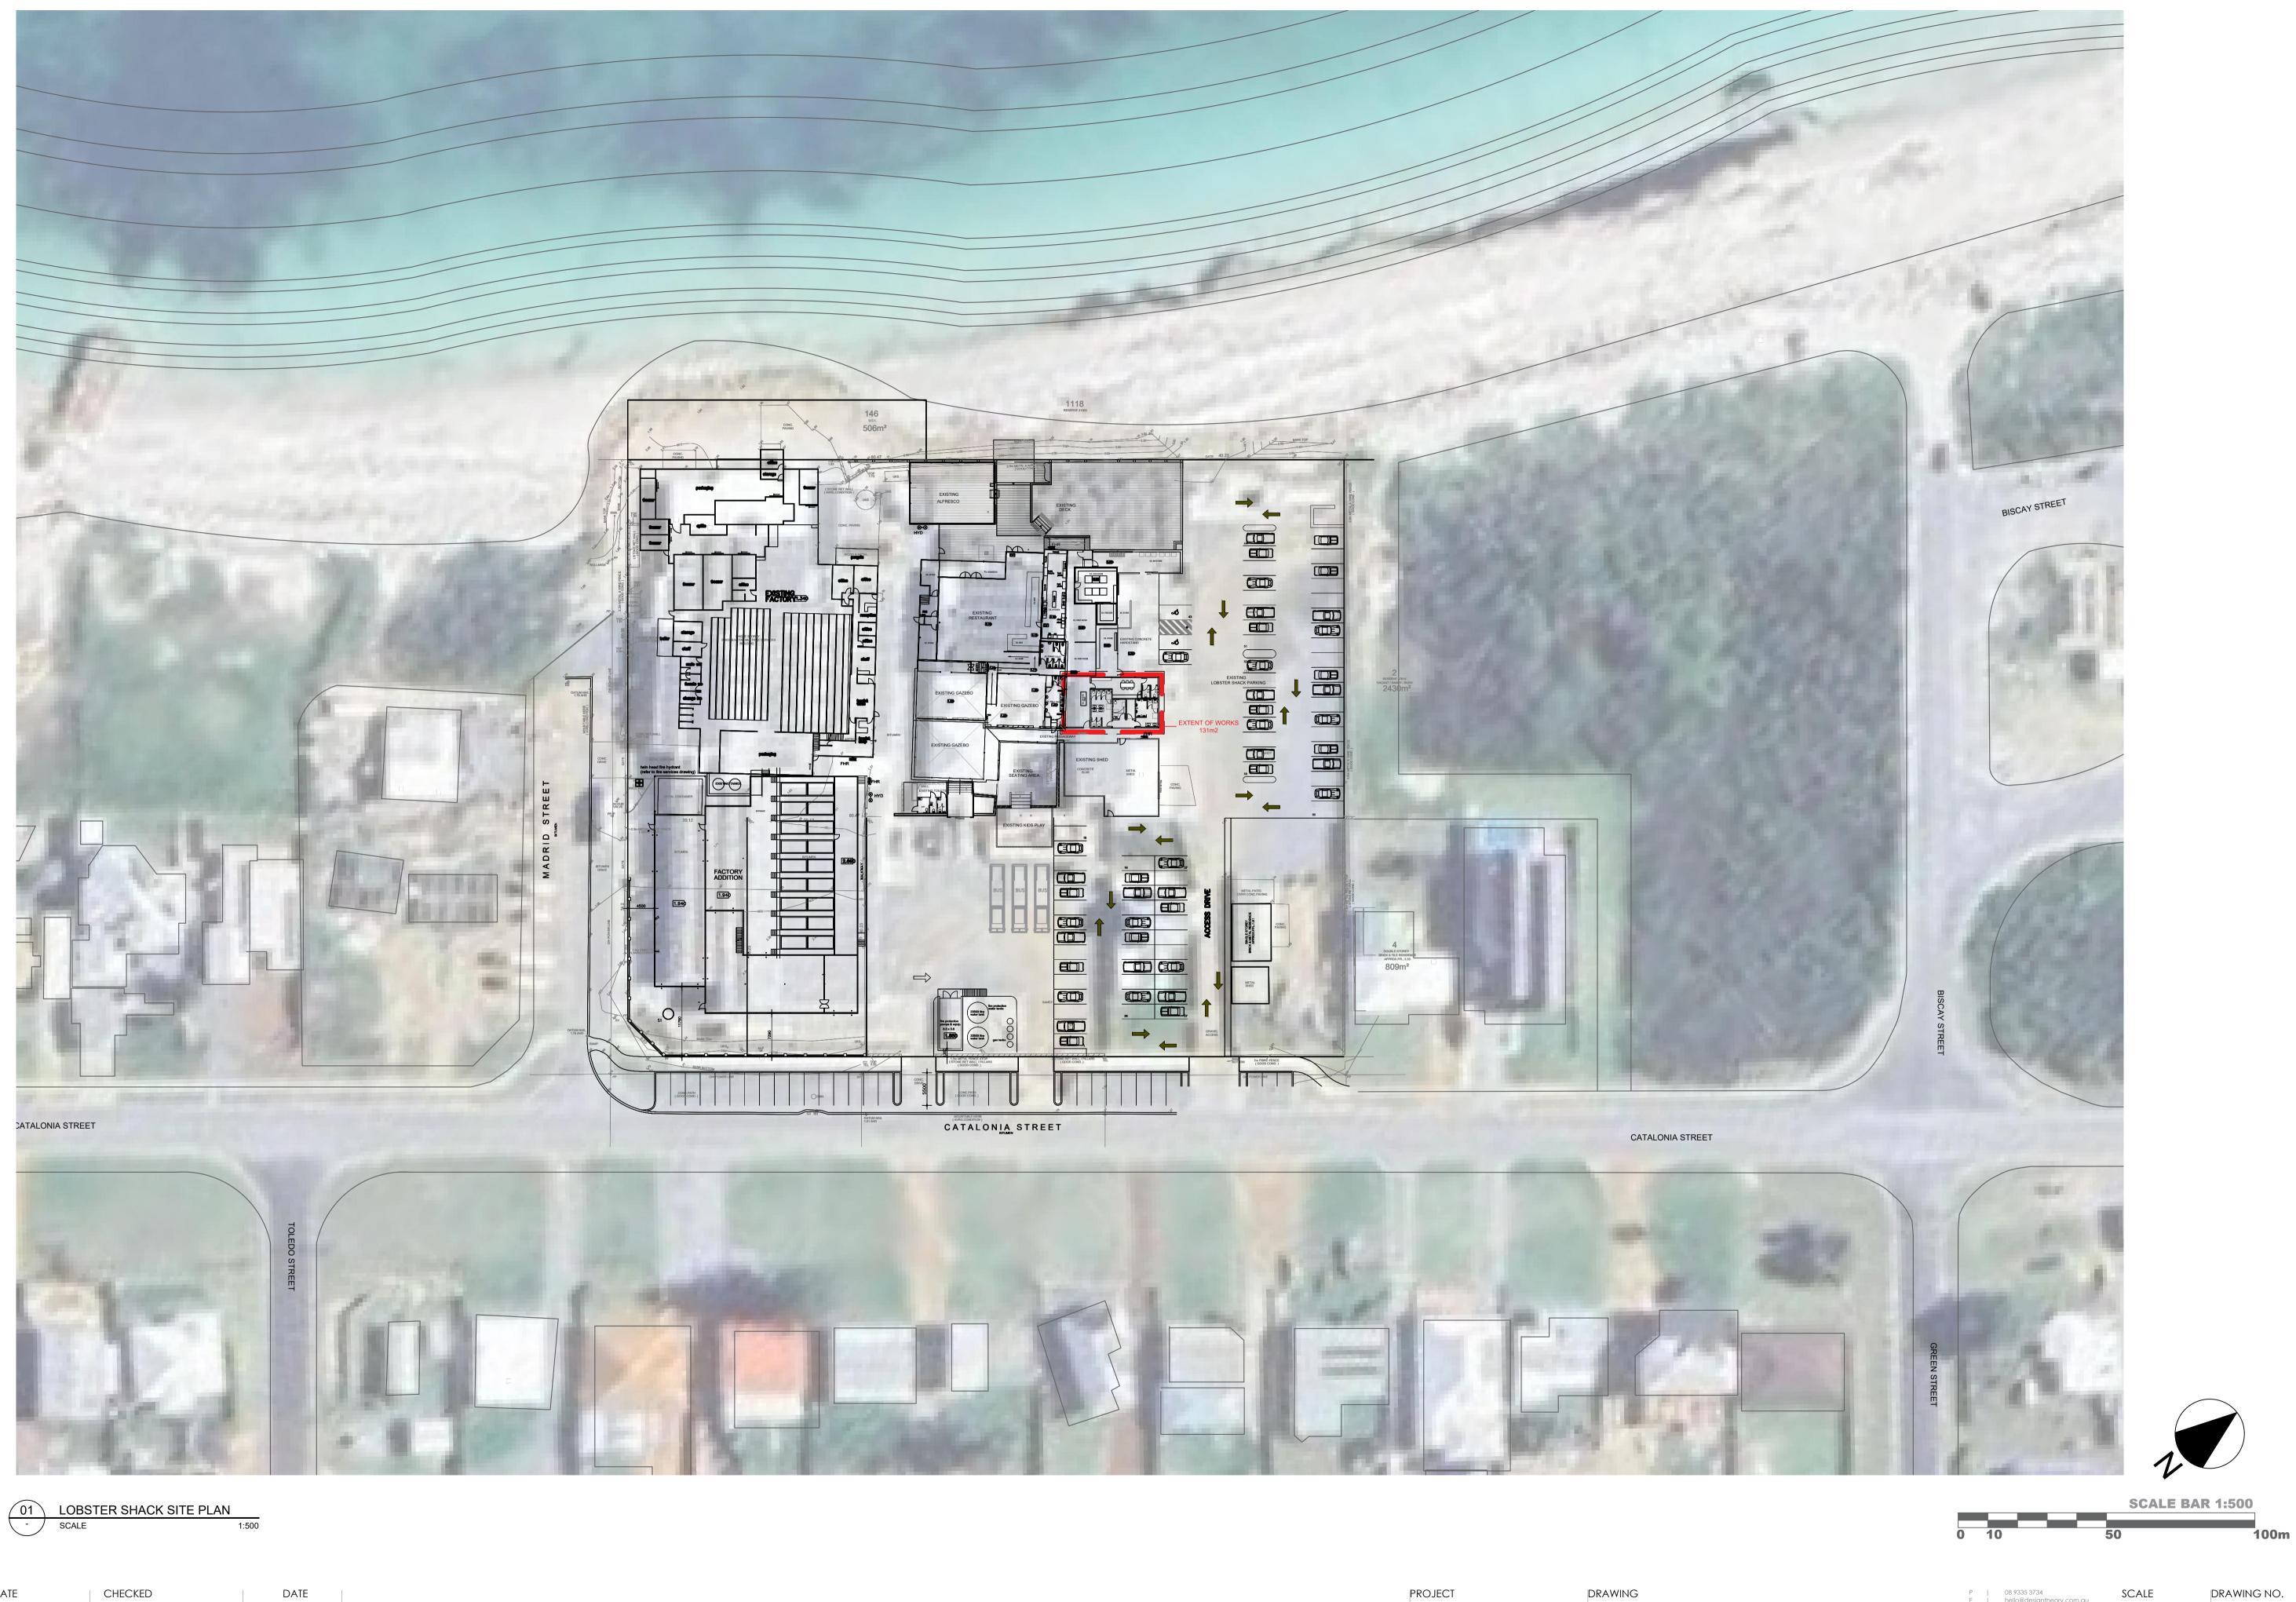

# 9.3.2 PROPOSED REPLACEMENT OF AMENITIES – LOBSTER SHACK – 37 CATALONIA STREET, CERVANTES

Location:

Applicant: File Ref: Disclosure of Interest: Date: Author: Senior Officer: Lots 5, 7-11 & 362 Catalonia/Madrid Streets, Cervantes Design Theory on behalf of MJ, DE & DG Thompson SODR-1262144384-21613 Nil 2 April 2024 Rory Mackay, Principal Planning & Building Officer Louis Fouché, Executive Manager Development Services

Location Map - Lobster Shack site at 37 Catalonia Street, Cervantes

Development application 38/24 to further refurbish the Lobster Shack restaurant and tour retail shop has been received and will be presented to Council for a determination in due course.

The subject development application seeks approval for the replacement of the existing central restaurant toilets and staff amenities compliant with current building standards. The extent of the proposal is 131m<sup>2</sup> of the 1.2ha Lobster Shack site. The project is not anticipated by the proponent to materially impact current Lobster Shack operations and/or customers during construction as the secondary Catalonia Street entry toilets will remain in operation during this period.

As the whole of the subject property is located within 'Special Control Area 3 – Coastal Hazard Risk Area' under the Scheme and is expected to be impacted by coastal processes over the 100-year planning timeframe as shown below, development approval can only be approved on a temporary or a time limited basis.