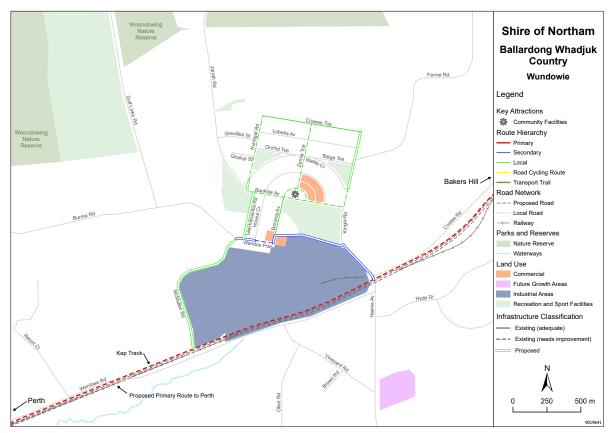

## 9.2.1 AVON AND CENTRAL COAST 2050 CYCLING STRATEGY

Location: Applicant: Folder Path: Disclosure of Interest: Date: Author: Senior Officer: Jurien Bay Shire of Dandaragan SODR-877026889-4010 Nil 28 March 2024 Julie Rouse, Coordinator Infrastructure Services Brad Pepper, Executive Manager Infrastructure

Development of the Avon Central Coast 2050 Cycling Strategy began in late 2019, with the Shires of Beverley, Chittering, Dandaragan, Gingin, Northam, Toodyay and York, working in partnership with DoT.

Concern around coastal inundation and erosion in Cervantes in particular, highlights the risk of investing in the construction of cycling infrastructure along the coastline as shown on maps within the Strategy, however, over time, Shire officers may be able to identify an alternative route to deliver this cycling network link within the townsite.