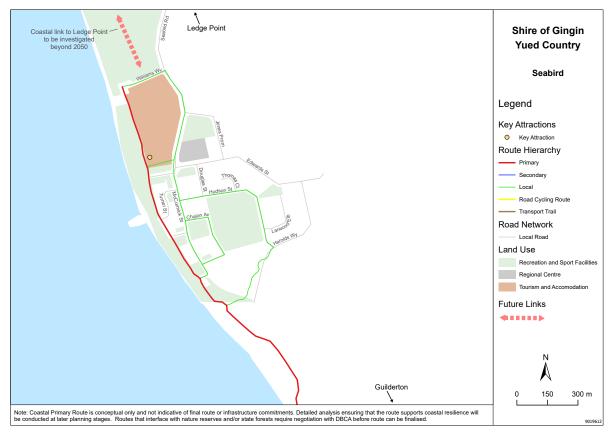

## 9.2.1 AVON AND CENTRAL COAST 2050 CYCLING STRATEGY

Location: Applicant: Folder Path: Disclosure of Interest: Date: Author: Senior Officer: Jurien Bay Shire of Dandaragan SODR-877026889-4010 Nil 28 March 2024 Julie Rouse, Coordinator Infrastructure Services Brad Pepper, Executive Manager Infrastructure

## **PROPOSAL**

This report seeks Council's endorsement of the Department of Transport's Avon and Central Coast 2050 Cycling Strategy ( Strategy) as attached.

### BACKGROUND

The development of this Strategy stems from the Department of Transport's (DoT) WA Bike Network (WABN) Plan 2014-2031 key action to develop long term cycle strategies for Perth and Regional WA. The DoT have identified the need for twelve long-term cycling strategies across WA, including 11 regional 2050 Cycling Strategies to create a shared long-term vision for cycling in the regions and guide delivery of safe and interconnected bicycle networks, along with associated facilities and travel behaviour change initiatives.

Each strategy developed has been undertaken in partnership with local governments across WA and informed by multiple phases of stakeholder and community consultation. Positioned as aspirational strategies to 2050, each strategy highlights opportunities to encourage bike riding for transport, recreation, and tourism across the region and proposes networks for regional centres and their surrounding areas. Five-year action plans prioritise the delivery of strategic infrastructure and initiatives and guide funding through the DoT's current Regional Bike Network (RBN) Grants program. It is important to note however, that this grants program is currently suspended for the 2024-2025 financial year while the DoT undertake a review of the program to determine new guidelines around future funding rollouts.

It is also to be noted that the Shire of Gingin has chosen not to endorse the Avon-Central Coast Cycling Strategy due to other pressing priorities relating to the coastal management of its seaside towns and their commitment to funding subject to organisational and funding capacity at this point in time.