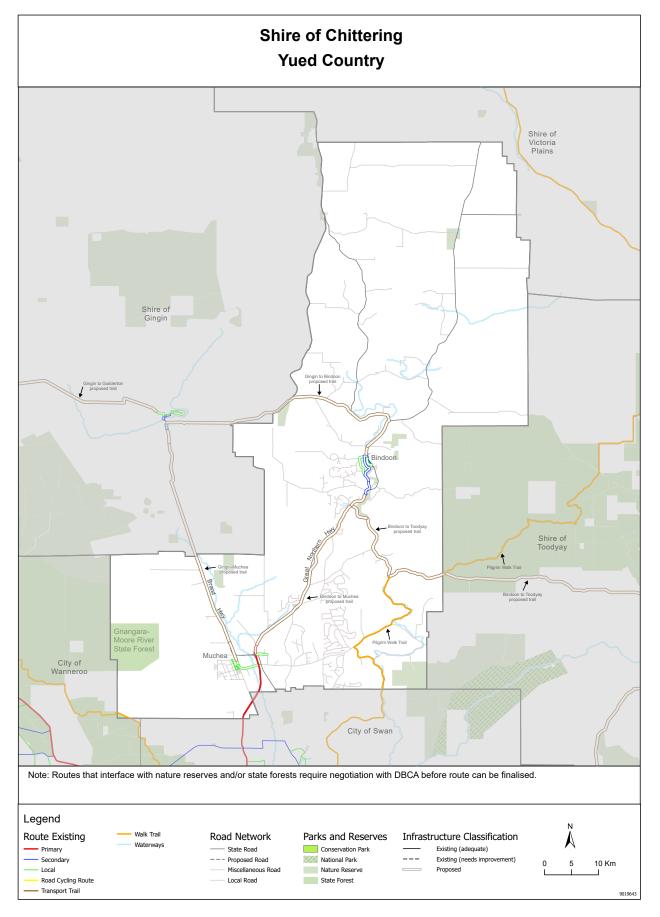

## 9.2.1 AVON AND CENTRAL COAST 2050 CYCLING STRATEGY

Location: Applicant: Folder Path: Disclosure of Interest: Date: Author: Senior Officer: Jurien Bay Shire of Dandaragan SODR-877026889-4010 Nil 28 March 2024 Julie Rouse, Coordinator Infrastructure Services Brad Pepper, Executive Manager Infrastructure

Development of the Avon Central Coast 2050 Cycling Strategy began in late 2019, with the Shires of Beverley, Chittering, Dandaragan, Gingin, Northam, Toodyay and York, working in partnership with DoT.