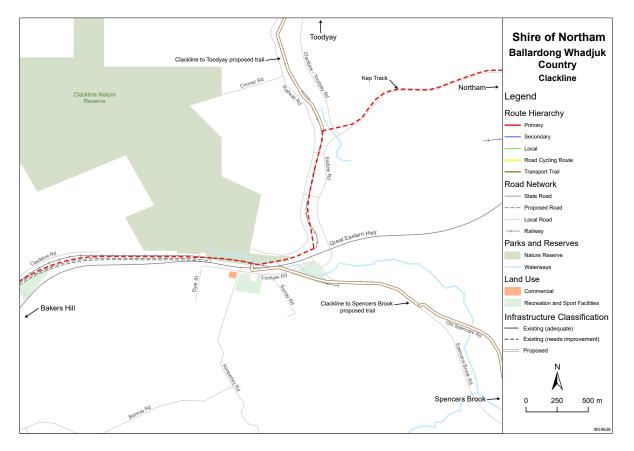

Development of the Avon Central Coast 2050 Cycling Strategy began in late 2019, with the Shires of Beverley, Chittering, Dandaragan, Gingin, Northam, Toodyay and York, working in partnership with DoT.

Concern around coastal inundation and erosion in Cervantes in particular, highlights the risk of investing in the construction of cycling infrastructure along the coastline as shown on maps within the Strategy, however, over time, Shire officers may be able to identify an alternative route to deliver this cycling network link within the townsite.