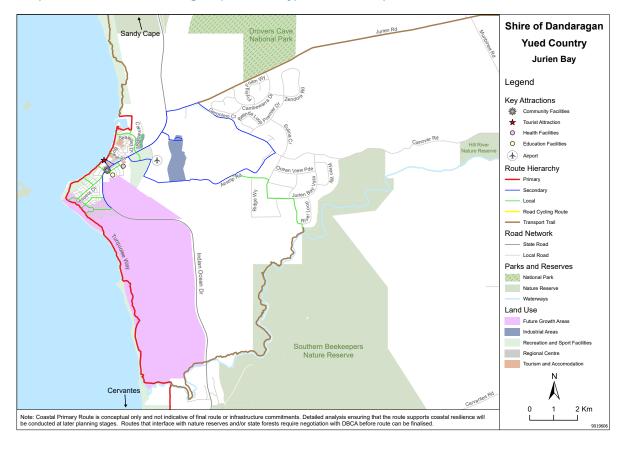

## 9.2.1 AVON AND CENTRAL COAST 2050 CYCLING STRATEGY

Location: Applicant: Folder Path: Disclosure of Interest: Date: Author: Senior Officer: Jurien Bay Shire of Dandaragan SODR-877026889-4010 Nil 28 March 2024 Julie Rouse, Coordinator Infrastructure Services Brad Pepper, Executive Manager Infrastructure

Development of the Avon Central Coast 2050 Cycling Strategy began in late 2019, with the Shires of Beverley, Chittering, Dandaragan, Gingin, Northam, Toodyay and York, working in partnership with DoT.

Outputs from the scoping work culminated in the production of information sheets and preliminary 2050 network maps for the project which were used throughout the community consultation process. Information on the project was provided via the DoT's online 'My Say' Transport project page, with 139 people engaged online. Three drop-in sessions were held in 2020 in Jurien Bay, Gingin, and York, as well as stalls held at community markets in Jurien Bay, Bindoon and Toodyay (refer Appendix C of the Strategy for details).

Concern around coastal inundation and erosion in Cervantes in particular, highlights the risk of investing in the construction of cycling infrastructure along the coastline as shown on maps within the Strategy, however, over time, Shire officers may be able to identify an alternative route to deliver this cycling network link within the townsite.