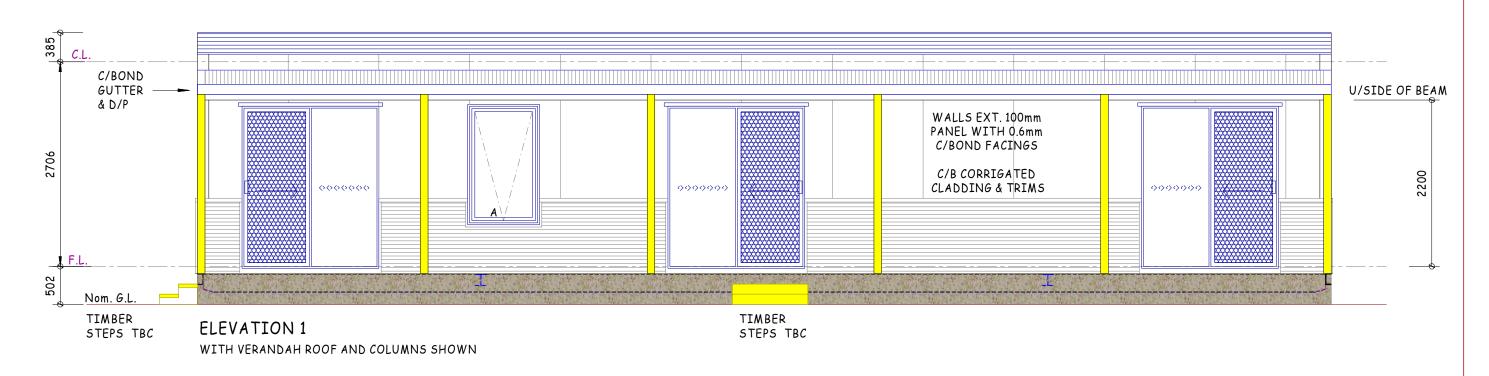

PH: 0418 937 886 RYAN PIGDON Email: info@rivlowportables.com.au A: 653 Karnup Rd.HOPELAND. W.A. 6125

| BUILDING / DWG TITLE:                 |  |
|---------------------------------------|--|
| ELEVATIONS                            |  |
| 15.0 x 4.0 m 2 BED Rm LIVING QUARTERS |  |
| SITE LOCATION:                        |  |
| Lat 26 HTLL DIVED VIEW TUDIEN BAY WA  |  |

LOT ZO HILL RIVER VIEW, JURIEN BAY, W.A.

RP-RIVLOW Portables

| P25007-ELV2         |                 |  |
|---------------------|-----------------|--|
| DO NOT<br>DRAWINGS. | REFER PLAN DWG: |  |

DRWG No:

NOTE: DO NOT SCALE DRAWINGS. DIMENSIONS IN mm THIS DRAWING IS PROTECTED BY COPYRIGHT LAWS. REFER CHASSIS DWG: P25007b-PLN

SHEET / SCALE :

A 3 @ 1:50

CHECKED BY: CLH

25.01.25