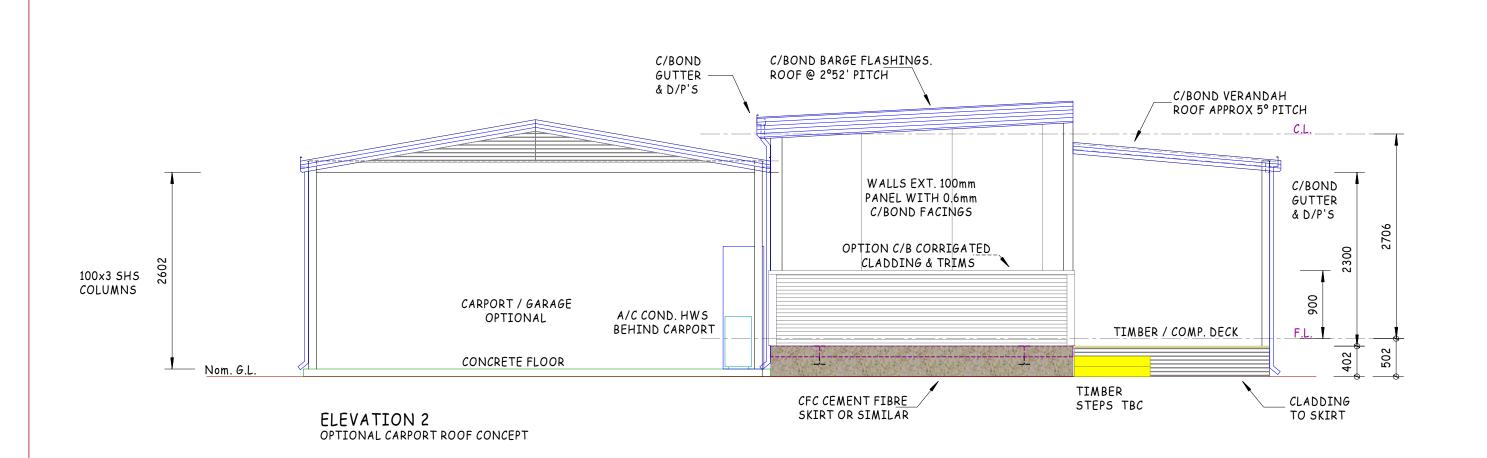

PH: 0418 937 886 RYAN PIGDON Email: info@rivlowportables.com.au A: 653 Karnup Rd.HOPELAND. W.A. 6125

| BUILDING / DWG TITLE:                 |  |
|---------------------------------------|--|
| ELEVATIONS                            |  |
| 15.0 x 4.0 m 2 BED Rm LIVING QUARTERS |  |
| SITE LOCATION:                        |  |
| Lat 26 HTLL DIVED VIEW TUDIEN BAY WA  |  |

LOT ZO HILL RIVER VIEW, JURIEN BAY, W.A.

RP-RIVLOW Portables

| P25007-ELV2         |                 |  |
|---------------------|-----------------|--|
| DO NOT<br>DRAWINGS. | REFER PLAN DWG: |  |

DRWG No:

NOTE: DO NOT SCALE DRAWINGS. DIMENSIONS IN mm THIS DRAWING IS PROTECTED BY COPYRIGHT LAWS. REFER CHASSIS DWG: P25007b-PLN

SHEET / SCALE :

A 3 @ 1:50

CHECKED BY: CLH

25.01.25